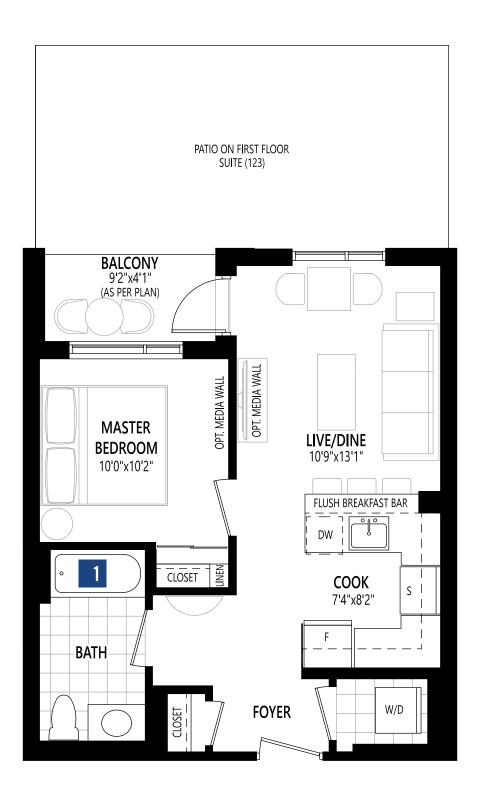

| Model         | Sq. Ft. | Bedrooms | Bathrooms | Price       |
|---------------|---------|----------|-----------|-------------|
| Carson Corner | 575     | 1        | 1         | Coming soon |

| Model     | Sq. Ft. | Bedrooms | Bathrooms | Price          |
|-----------|---------|----------|-----------|----------------|
| Clearview | 596     | 1+den    | 1         | From \$461,990 |