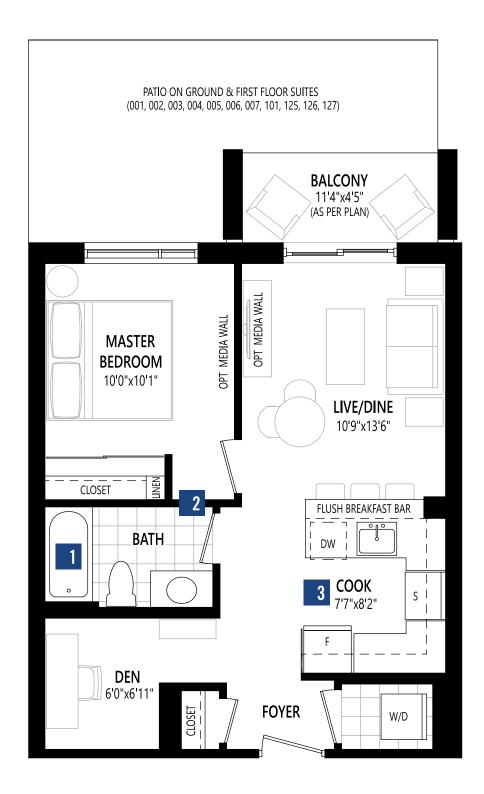

| Model           | Sq. Ft. | Bedrooms | Bathrooms | Price          |
|-----------------|---------|----------|-----------|----------------|
| Ironwood Corner | 788     | 2        | 2         | From \$601,990 |

| Model             | Sq. Ft. | Bedrooms | Bathrooms | Price          |
|-------------------|---------|----------|-----------|----------------|
| Kensington Corner | 834     | 2        | 2         | From \$608,990 |

| Model           | Sq. Ft. | Bedrooms | Bathrooms | Price          |
|-----------------|---------|----------|-----------|----------------|
| Lakeside Corner | 890     | 2        | 2         | From \$650,990 |

| Model          | Sq. Ft. | Bedrooms | Bathrooms | Price          |
|----------------|---------|----------|-----------|----------------|
| Norfolk Corner | 894     | 2        | 2         | From \$655,990 |