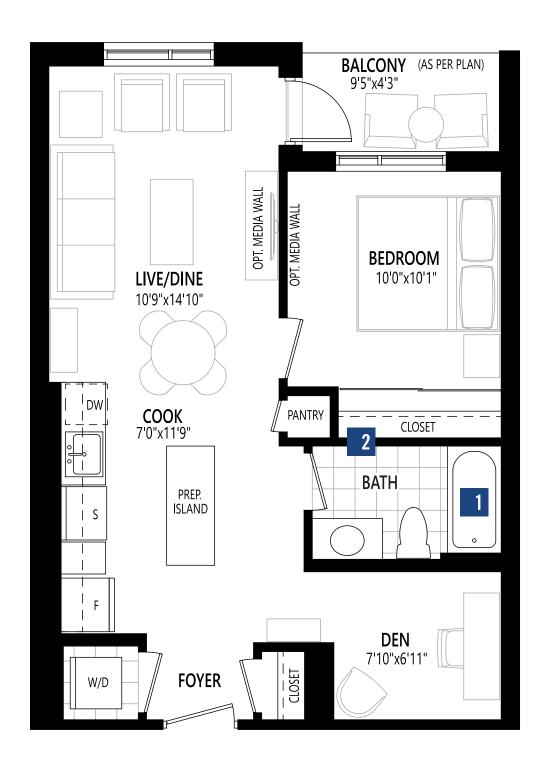

| Model         | Sq. Ft. | Bedrooms | Bathrooms | Price       |
|---------------|---------|----------|-----------|-------------|
| Carson Corner | 575     | 1        | 1         | Coming soon |

| Model     | Sq. Ft. | Bedrooms | Bathrooms | Price          |
|-----------|---------|----------|-----------|----------------|
| Clearview | 596     | 1+den    | 1         | From \$461,990 |