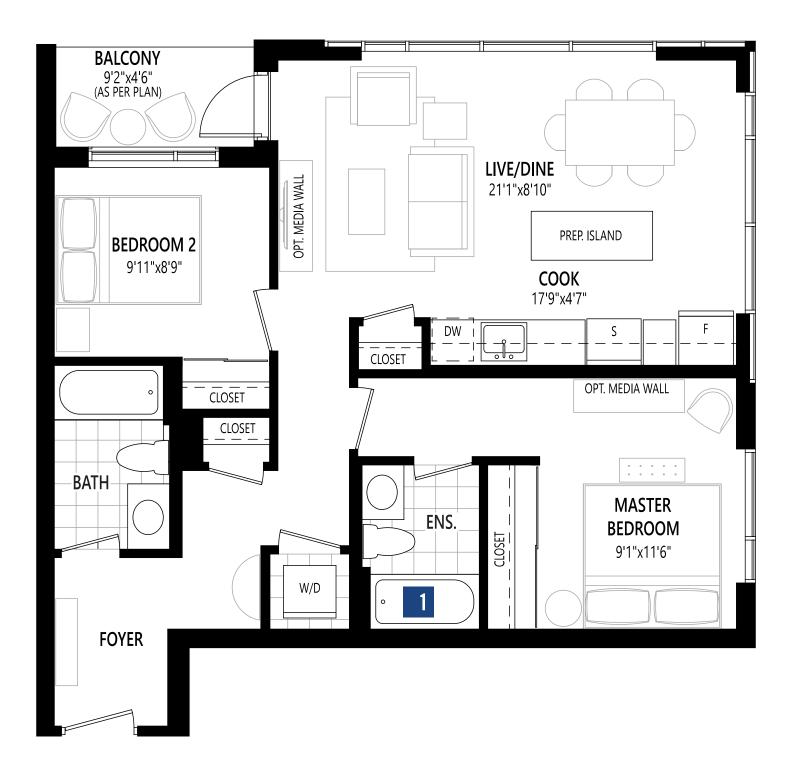

| Model             | Sq. Ft. | Bedrooms | Bathrooms | Price          |
|-------------------|---------|----------|-----------|----------------|
| Kensington Corner | 834     | 2        | 2         | From \$608,990 |