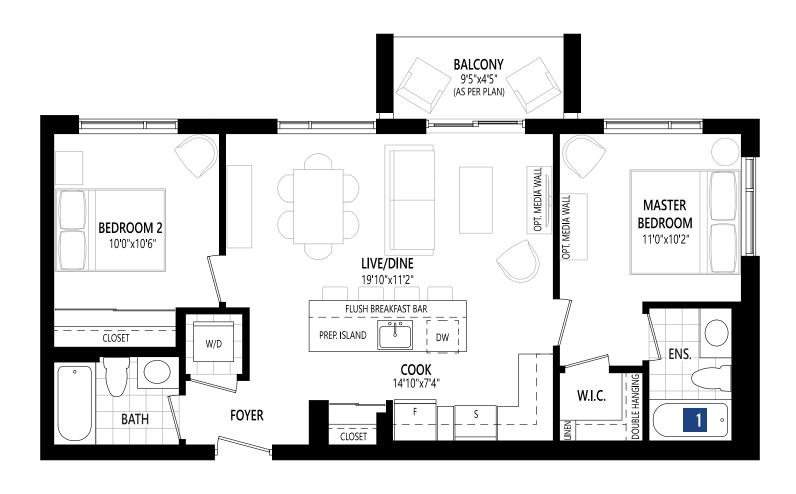

| Model     | Sq. Ft. | Bedrooms | Bathrooms | Price          |
|-----------|---------|----------|-----------|----------------|
| Hampshire | 659     | 1        | 1         | From \$485,990 |

| Model      | Sq. Ft. | Bedrooms | Bathrooms | Price          |
|------------|---------|----------|-----------|----------------|
| Kensington | 849     | 2        | 2         | From \$598,990 |