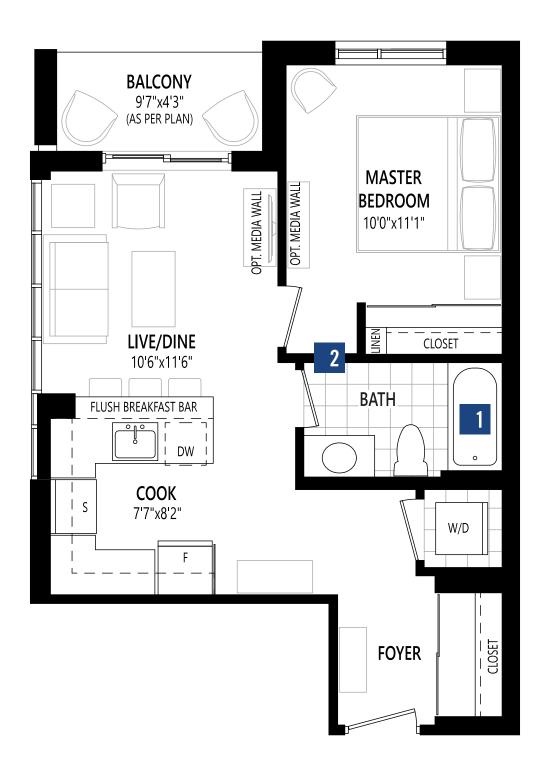

| Model     | Sq. Ft. | Bedrooms | Bathrooms | Price          |
|-----------|---------|----------|-----------|----------------|
| Hampshire | 659     | 1        | 1         | From \$485,990 |

| Model      | Sq. Ft. | Bedrooms | Bathrooms | Price          |
|------------|---------|----------|-----------|----------------|
| Kensington | 849     | 2        | 2         | From \$598,990 |