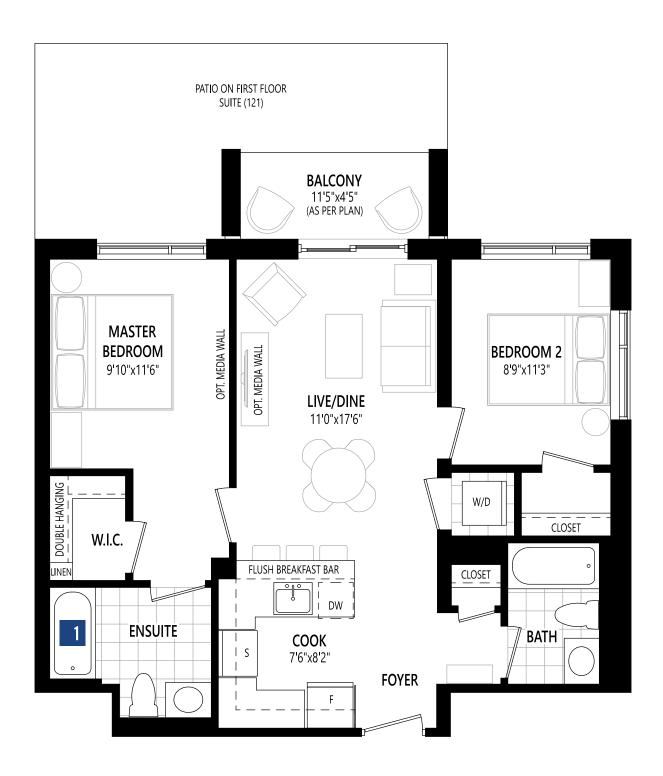

| Model     | Sq. Ft. | Bedrooms | Bathrooms | Price          |
|-----------|---------|----------|-----------|----------------|
| Hampshire | 659     | 1        | 1         | From \$485,990 |

| Model      | Sq. Ft. | Bedrooms | Bathrooms | Price          |
|------------|---------|----------|-----------|----------------|
| Kensington | 849     | 2        | 2         | From \$598,990 |