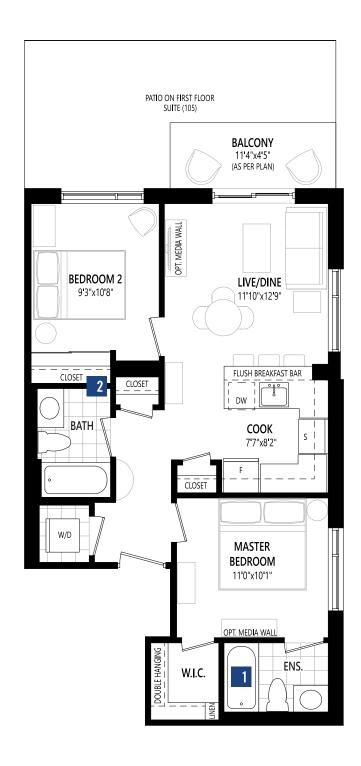

| Model     | Sq. Ft. | Bedrooms | Bathrooms | Price          |
|-----------|---------|----------|-----------|----------------|
| Hampshire | 659     | 1        | 1         | From \$485,990 |

| Model      | Sq. Ft. | Bedrooms | Bathrooms | Price          |
|------------|---------|----------|-----------|----------------|
| Kensington | 849     | 2        | 2         | From \$598,990 |