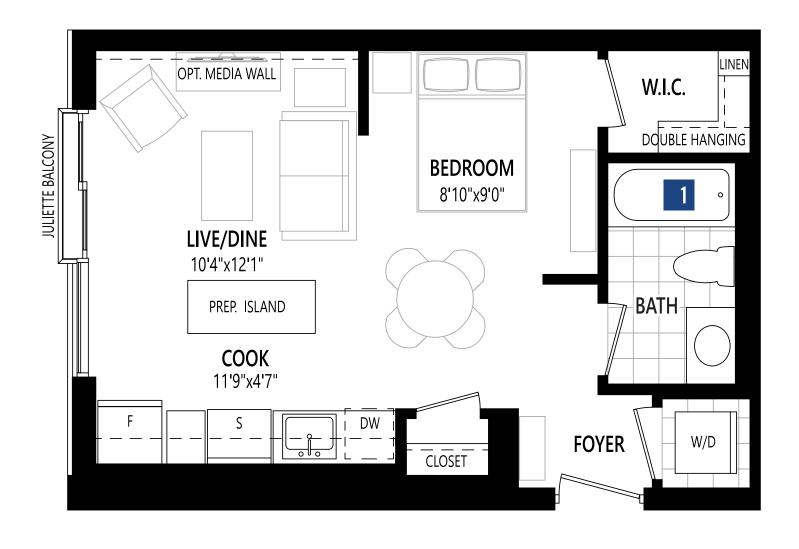

| Model | Sq. Ft. | Bedrooms | Bathrooms | Price    |
|-------|---------|----------|-----------|----------|
| Abbey | 496     | 0        | 1         | Sold Out |

| Model  | Sq. Ft. | Bedrooms | Bathrooms | Price          |
|--------|---------|----------|-----------|----------------|
| Bronte | 548     | 1        | 1         | From \$439,990 |