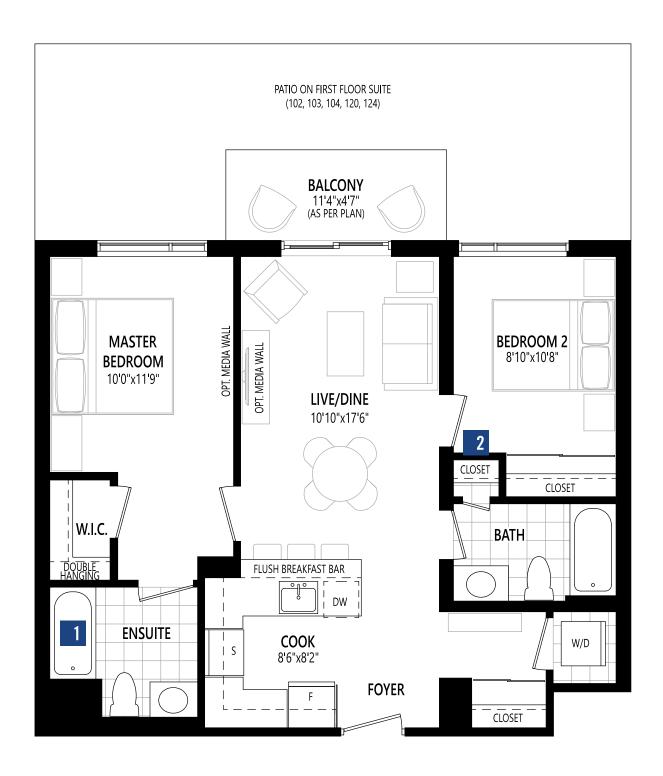

| Model     | Sq. Ft. | Bedrooms | Bathrooms | Price          |
|-----------|---------|----------|-----------|----------------|
| Hampshire | 659     | 1        | 1         | From \$485,990 |

| Model      | Sq. Ft. | Bedrooms | Bathrooms | Price          |
|------------|---------|----------|-----------|----------------|
| Kensington | 849     | 2        | 2         | From \$598,990 |