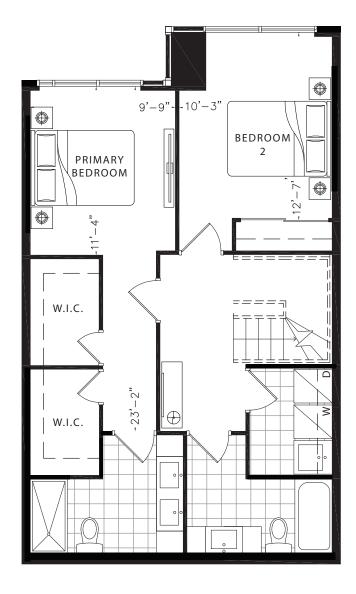

1148 SQ.FT. UPPER LEVEL: 1151 SQ.FT. OUTDOOR: 237 SQ.FT.









# Pomegranate GROUND LEVEL

1408 TOTAL SQ.FT. GROUND LEVEL: 705 SQ.FT. UPPER LEVEL: 703 SQ.FT. OUTDOOR: 157 SQ.FT.









# Pomegranate upper level

1408 TOTAL SQ.FT. GROUND LEVEL: 705 SQ.FT. UPPER LEVEL: 703 SQ.FT. OUTDOOR: 157 SQ.FT.









#### Hibiscus GROUND LEVEL

1488 TOTAL SQ.FT. GROUND LEVEL: 744 SQ.FT. UPPER LEVEL: 744 SQ.FT. OUTDOOR: 157 SQ.FT.









#### Hibiscus upper level

1488 TOTAL SQ.FT. GROUND LEVEL: 744 SQ.FT. UPPER LEVEL: 744 SQ.FT. OUTDOOR: 157 SQ.FT.









#### Hibiscus GROUND LEVEL

1488 TOTAL SQ.FT. GROUND LEVEL: 744 SQ.FT. UPPER LEVEL: 744 SQ.FT. OUTDOOR: 160 SQ.FT.









#### Hibiscus upper level

1488 TOTAL SQ.FT. GROUND LEVEL: 744 SQ.FT. UPPER LEVEL: 744 SQ.FT. OUTDOOR: 160 SQ.FT.









### Hibiscus GROUND LEVEL

1484 TOTAL SQ.FT. GROUND LEVEL: 740 SQ.FT. UPPER LEVEL: 744 SQ.FT. OUTDOOR: 160 SQ.FT.









#### Hibiscus upper level

1484 TOTAL SQ.FT. GROUND LEVEL: 740 SQ.FT. UPPER LEVEL: 744 SQ.FT. OUTDOOR: 160 SQ.FT.









### Hibiscus GROUND LEVEL

1518 TOTAL SQ.FT. GROUND LEVEL: 760 SQ.FT. UPPER LEVEL: 758 SQ.FT. OUTDOOR: 165 SQ.FT.









#### Hibiscus upper level

**1518**TOTAL SQ.FT.

GROUND LEVEL: 760 SQ.FT. UPPER LEVEL: 758 SQ.FT. OUTDOOR: 165 SQ.FT.









# Hydrangea GROUND LEVEL

1084 TOTAL SQ.FT. GROUND LEVEL: 540 SQ.FT. UPPER LEVEL: 544 SQ.FT. OUTDOOR: 70 SQ.FT.









# Hydrangea upper level

1084
TOTAL SQ.FT.

GROUND LEVEL: 540 SQ.FT. UPPER LEVEL: 544 SQ.FT. OUTDOOR: 70 SQ.FT.









## Lilac GROUND LEVEL

1483 TOTAL SQ.FT. GROUND LEVEL: