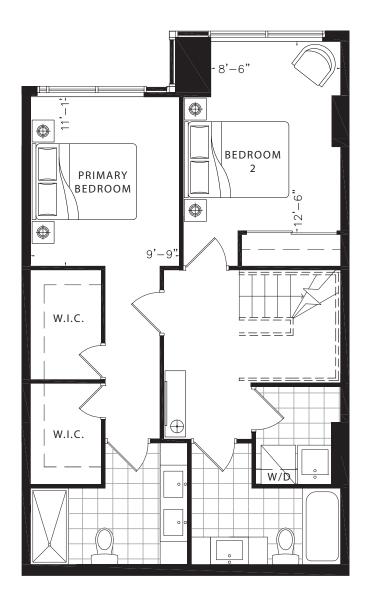

## Lotus upper level

1645 TOTAL SQ.FT. GROUND LEVEL: 820 SQ.FT. UPPER LEVEL: 825 SQ.FT. OUTDOOR: 135 SQ.FT.