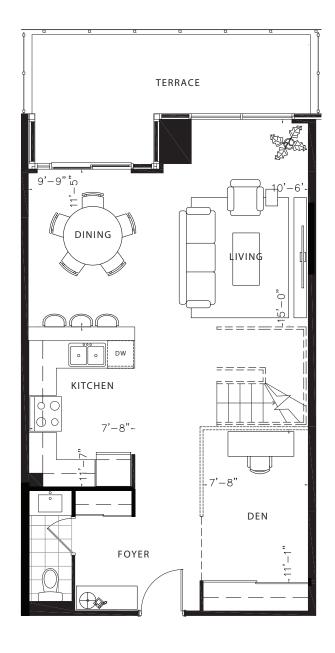

#### Jackfruit GROUND LEVEL

2299 TOTAL SQ.FT. GROUND LEVEL: 1147 SQ.FT. UPPER LEVEL: 1152 SQ.FT. OUTDOOR: 152 SQ.FT.