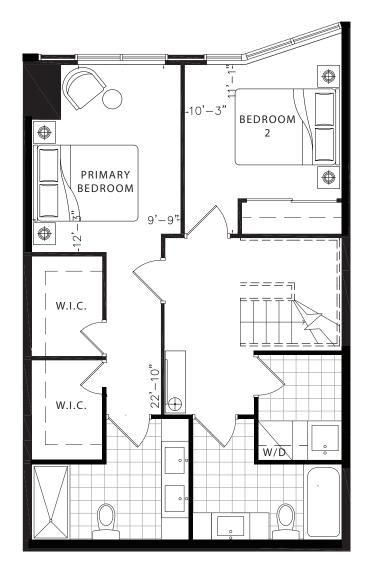

## Lotus upper level

1645 TOTAL SQ.FT. GROUND LEVEL: 820 SQ.FT. UPPER LEVEL: 825 SQ.FT. OUTDOOR: 135 SQ.FT.