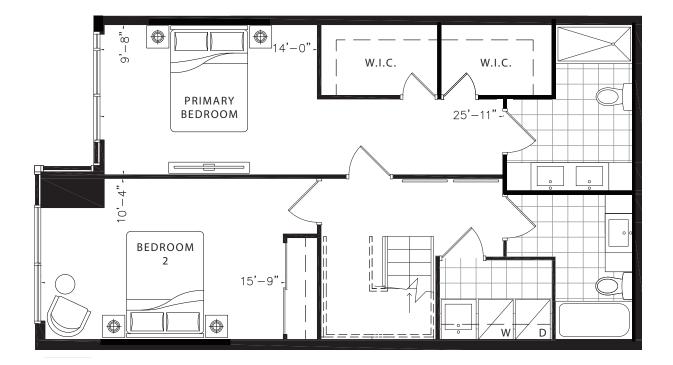

#### Jackfruit UPPER LEVEL

2299 TOTAL SQ.FT. GROUND LEVEL: 1147 SQ.FT. UPPER LEVEL: 1152 SQ.FT. OUTDOOR: 152 SQ.FT.