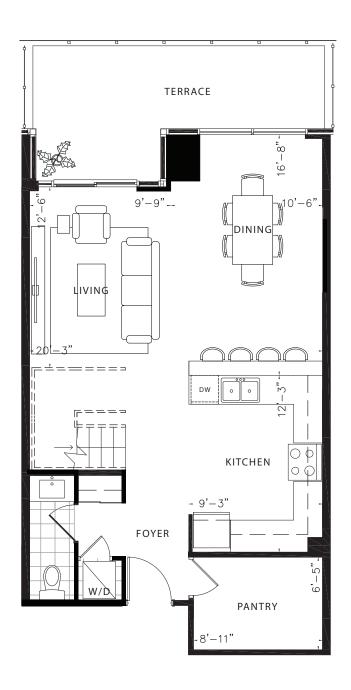

SQ.FT. UPPER LEVEL: 825 SQ.FT. OUTDOOR: 135 SQ.FT.









## Lotus upper level

1645 TOTAL SQ.FT. GROUND LEVEL: 820 SQ.FT. UPPER LEVEL: 825 SQ.FT. OUTDOOR: 135 SQ.FT.









# Squash GROUND LEVEL

1557
TOTAL SQ.FT.

GROUND LEVEL: 749 SQ.FT. UPPER LEVEL: 808 SQ.FT. OUTDOOR: 142 SQ.FT.









# $Squash \ {\it upper level}$

**1557**TOTAL SQ.FT.

GROUND LEVEL: 749 SQ.FT. UPPER LEVEL: 808 SQ.FT. OUTDOOR: 142 SQ.FT.









### Watermelon GROUND LEVEL

2299 TOTAL SQ.FT. GROUND LEVEL: 1148 SQ.FT. UPPER LEVEL: 1151 SQ.FT. OUTDOOR: 237 SQ.FT.









### Watermelon UPPER LEVEL

2299 TOTAL SQ.FT. GROUND LEVEL: 1148 SQ.FT. UPPER LEVEL: 1151 SQ.FT. OUTDOOR: 237 SQ.FT.









# Pomegranate GROUND LEVEL

1408 TOTAL SQ.FT. GROUND LEVEL: 705 SQ.FT. UPPER LEVEL: 703 SQ.FT. OUTDOOR: 157 SQ.FT.









# Pomegranate upper level

1408 TOTAL SQ.FT. GROUND LEVEL: 705 SQ.FT. UPPER LEVEL: 703 SQ.FT. OUTDOOR: 157 SQ.FT.









#### Hibiscus GROUND LEVEL

1488 TOTAL SQ.FT. GROUND LEVEL: 744 SQ.FT. UPPER LEVEL: 744 SQ.FT. OUTDOOR: 157 SQ.FT.









#### Hibiscus upper level

1488 TOTAL SQ.FT. GROUND LEVEL: 744 SQ.FT. UPPER LEVEL: 744 SQ.FT. OUTDOOR: 157 SQ.FT.









#### Hibiscus GROUND LEVEL

1488 TOTAL SQ.FT. GROUND LEVEL: 744 SQ.FT. UPPER LEVEL: 744 SQ.FT. OUTDOOR: 160 SQ.FT.









#### Hibiscus upper level

1488 TOTAL SQ.FT. GROUND LEVEL: 744 SQ.FT. UPPER LEVEL: 744 SQ.FT. OUTDOOR: 160 SQ.FT.









### Hibiscus GROUND LEVEL

1484 TOTAL SQ.FT. GROUND LEVEL: 740 SQ.FT. UPPER LEVEL: 744 SQ.FT. OUTDOOR: 160 SQ.FT.









#### Hibiscus upper level

1484 TOTAL SQ.FT. GROUND