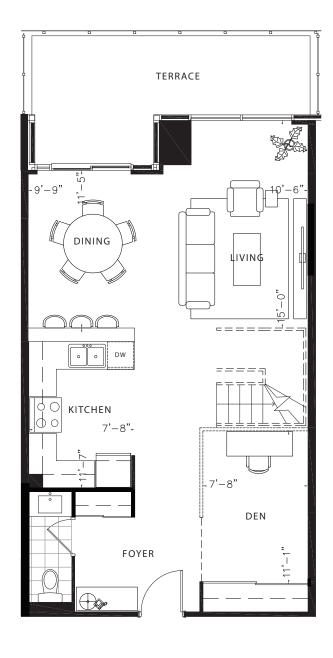

# Egusi GROUND LEVEL

1506 TOTAL SQ.FT. GROUND LEVEL: 758 SQ.FT. UPPER LEVEL: 748 SQ.FT. OUTDOOR: 146 SQ.FT.