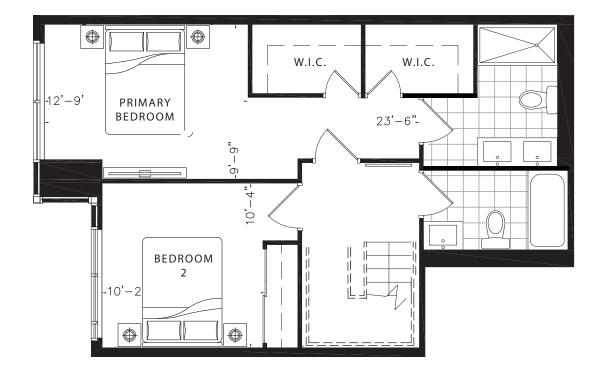

## Lotus upper level

1645 TOTAL SQ.FT. GROUND LEVEL: 820 SQ.FT. UPPER LEVEL: 825 SQ.FT. OUTDOOR: 135 SQ.FT.