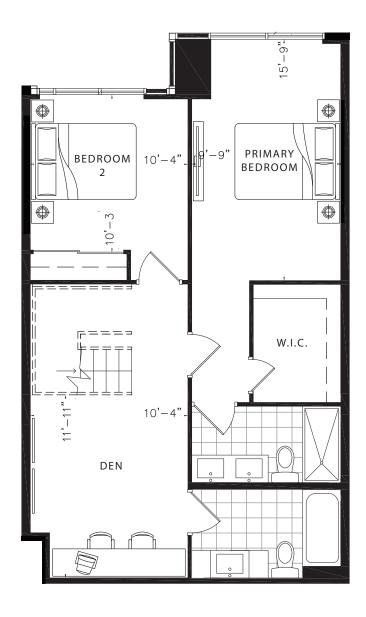

#### Jackfruit UPPER LEVEL

2299 TOTAL SQ.FT. GROUND LEVEL: 1147 SQ.FT. UPPER LEVEL: 1152 SQ.FT. OUTDOOR: 152 SQ.FT.