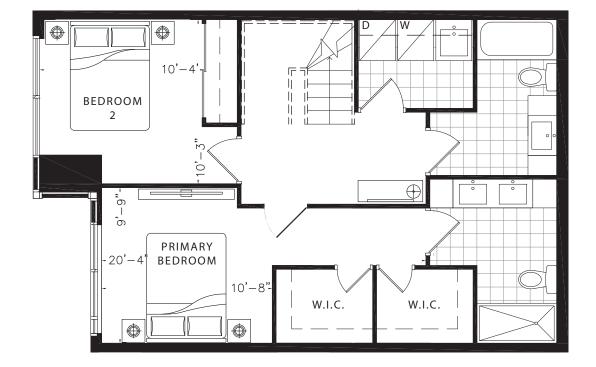

## Lotus upper level

1645 TOTAL SQ.FT. GROUND LEVEL: 820 SQ.FT. UPPER LEVEL: 825 SQ.FT. OUTDOOR: 135 SQ.FT.