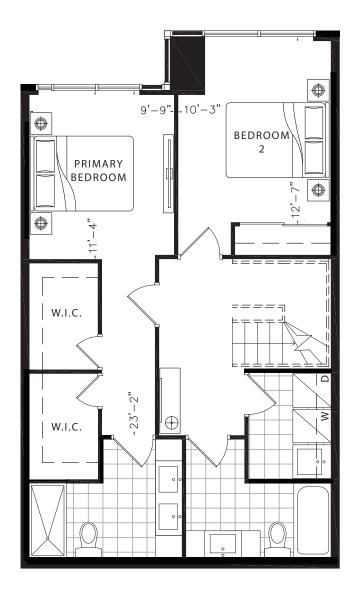

# Egusi upper level

1506 TOTAL SQ.FT. GROUND LEVEL: 758 SQ.FT. UPPER LEVEL: 748 SQ.FT. OUTDOOR: 146 SQ.FT.