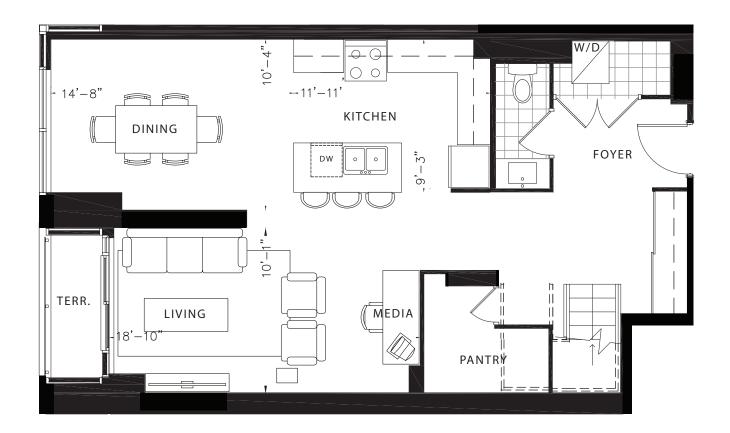

#### Jackfruit GROUND LEVEL

2299 TOTAL SQ.FT. GROUND LEVEL: 1147 SQ.FT. UPPER LEVEL: 1152 SQ.FT. OUTDOOR: 152 SQ.FT.