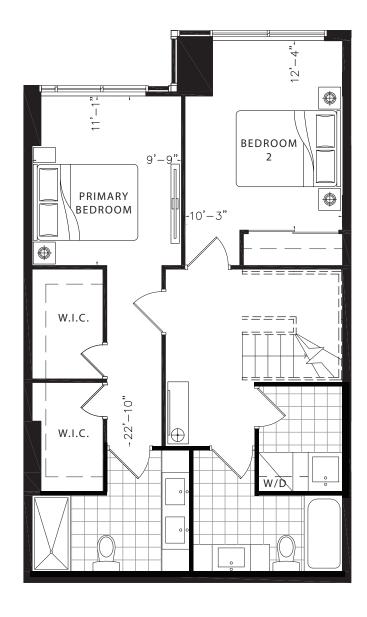

# Flax GROUND LEVEL

1703
TOTAL SQ.FT.

GROUND LEVEL: 869 SQ.FT. UPPER LEVEL: 834 SQ.FT. OUTDOOR: 31 SQ.FT.

1703 TOTAL SQ.FT. GROUND LEVEL: 869 SQ.FT. UPPER LEVEL: 834 SQ.FT. OUTDOOR: 31 SQ.FT.