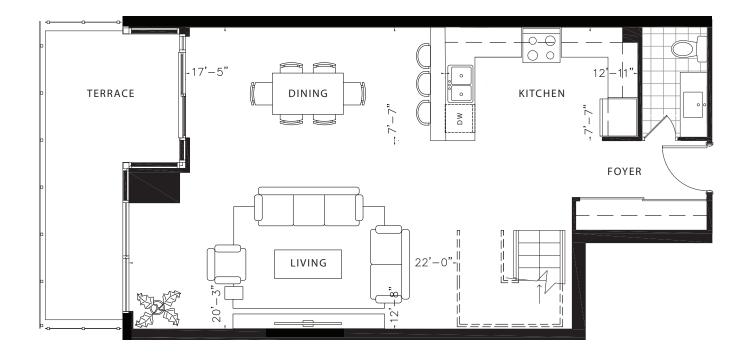

#### Jackfruit GROUND LEVEL

2299 TOTAL SQ.FT. GROUND LEVEL: 1147 SQ.FT. UPPER LEVEL: 1152 SQ.FT. OUTDOOR: 152 SQ.FT.