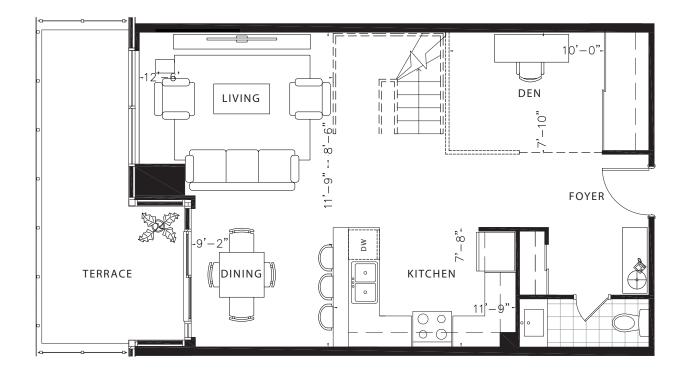

# Lotus ground level

1645 TOTAL SQ.FT. GROUND LEVEL: 820 SQ.FT. UPPER LEVEL: 825 SQ.FT. OUTDOOR: 135 SQ.FT.