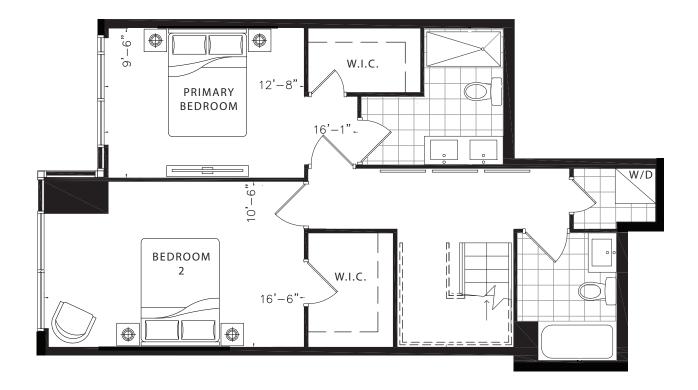

#### Jackfruit UPPER LEVEL

2299 TOTAL SQ.FT. GROUND LEVEL: 1147 SQ.FT. UPPER LEVEL: 1152 SQ.FT. OUTDOOR: 152 SQ.FT.