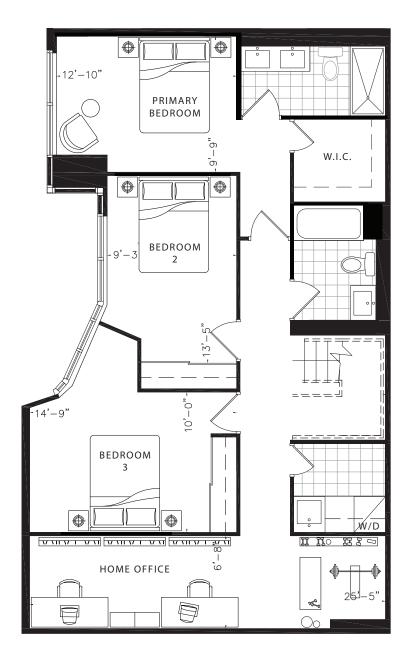

#### Jackfruit UPPER LEVEL

2299 TOTAL SQ.FT. GROUND LEVEL: 1147 SQ.FT. UPPER LEVEL: 1152 SQ.FT. OUTDOOR: 152 SQ.FT.