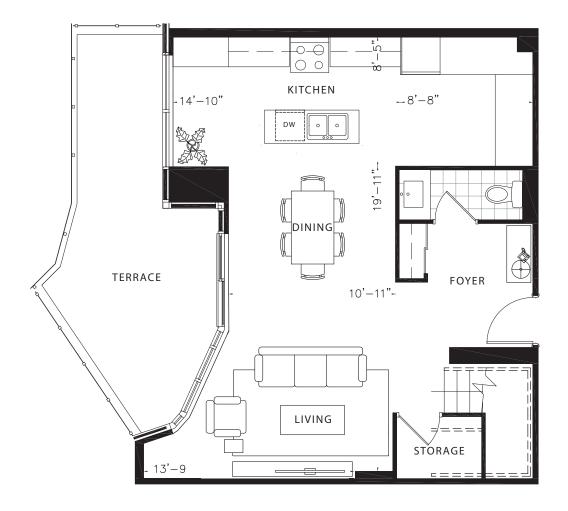

#### Jackfruit GROUND LEVEL

2299 TOTAL SQ.FT. GROUND LEVEL: 1147 SQ.FT. UPPER LEVEL: 1152 SQ.FT. OUTDOOR: 152 SQ.FT.