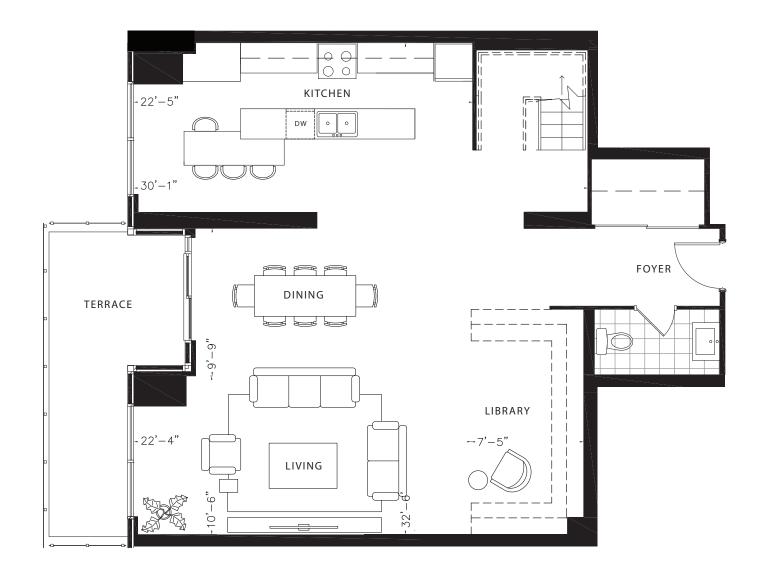

# Flax GROUND LEVEL

1703
TOTAL SQ.FT.

GROUND LEVEL: 869 SQ.FT. UPPER LEVEL: 834 SQ.FT. OUTDOOR: 31 SQ.FT.

1703 TOTAL SQ.FT. GROUND LEVEL: 869 SQ.FT. UPPER LEVEL: 834 SQ.FT. OUTDOOR: 31 SQ.FT.