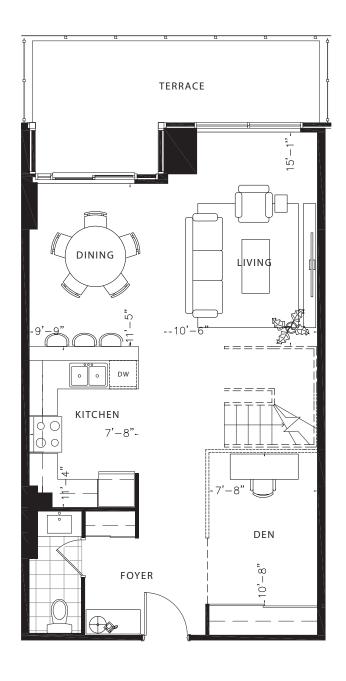

# Flax GROUND LEVEL

1703
TOTAL SQ.FT.

GROUND LEVEL: 869 SQ.FT. UPPER LEVEL: 834 SQ.FT. OUTDOOR: 31 SQ.FT.

1703 TOTAL SQ.FT. GROUND LEVEL: 869 SQ.FT. UPPER LEVEL: 834 SQ.FT. OUTDOOR: 31 SQ.FT.