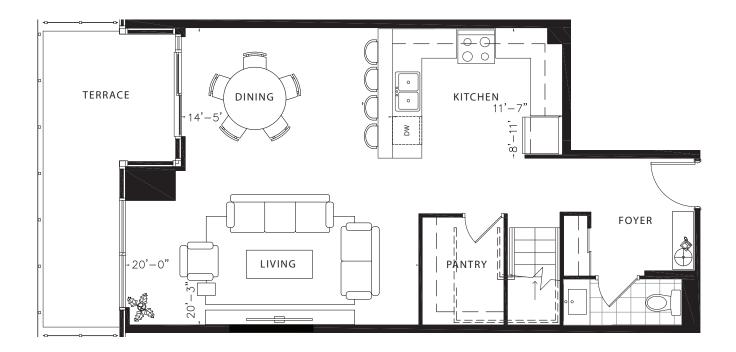

#### Jackfruit GROUND LEVEL

2299 TOTAL SQ.FT. GROUND LEVEL: 1147 SQ.FT. UPPER LEVEL: 1152 SQ.FT. OUTDOOR: 152 SQ.FT.