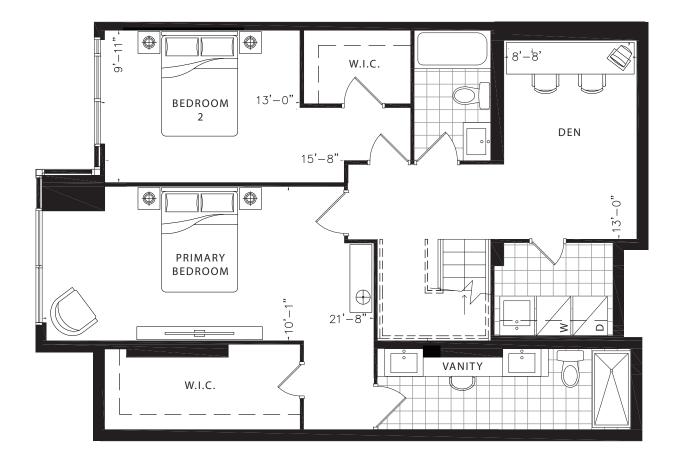

#### Jackfruit UPPER LEVEL

2299 TOTAL SQ.FT. GROUND LEVEL: 1147 SQ.FT. UPPER LEVEL: 1152 SQ.FT. OUTDOOR: 152 SQ.FT.