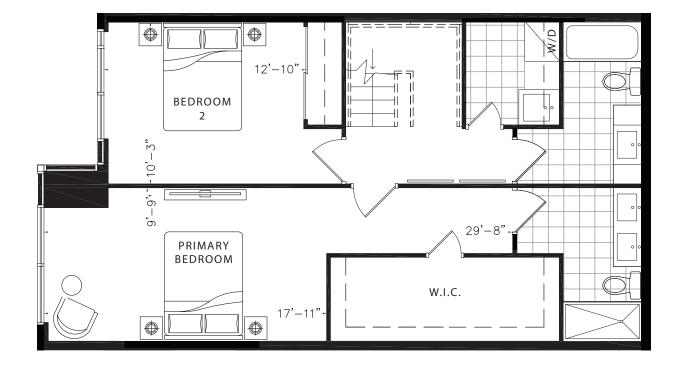

# Egusi GROUND LEVEL

1506 TOTAL SQ.FT. GROUND LEVEL: 758 SQ.FT. UPPER LEVEL: 748 SQ.FT. OUTDOOR: 146 SQ.FT.