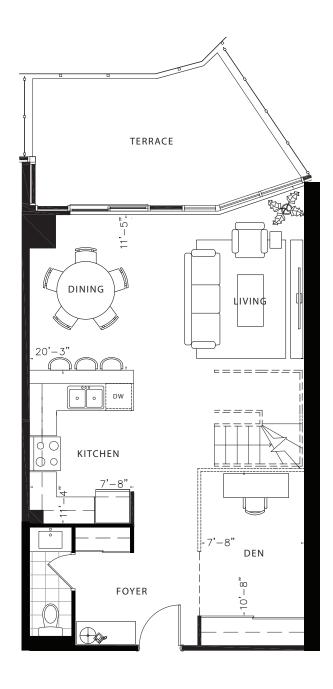

# Lotus ground level

1645 TOTAL SQ.FT. GROUND LEVEL: 820 SQ.FT. UPPER LEVEL: 825 SQ.FT. OUTDOOR: 135 SQ.FT.