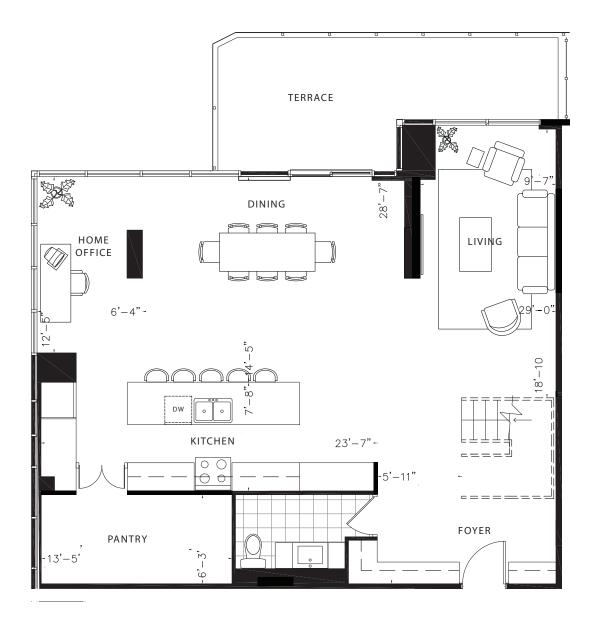

# Egusi upper level

1506 TOTAL SQ.FT. GROUND LEVEL: 758 SQ.FT. UPPER LEVEL: 748 SQ.FT. OUTDOOR: 146 SQ.FT.