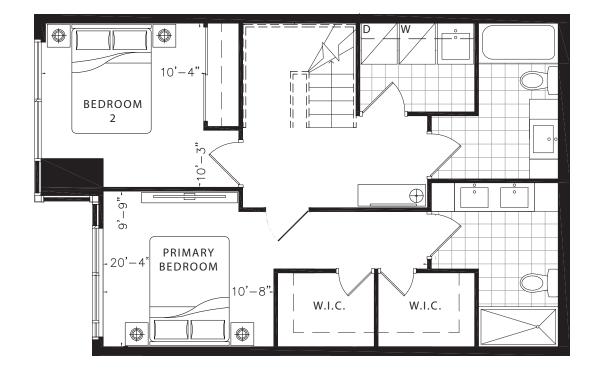

#### Jackfruit UPPER LEVEL

2299 TOTAL SQ.FT. GROUND LEVEL: 1147 SQ.FT. UPPER LEVEL: 1152 SQ.FT. OUTDOOR: 152 SQ.FT.