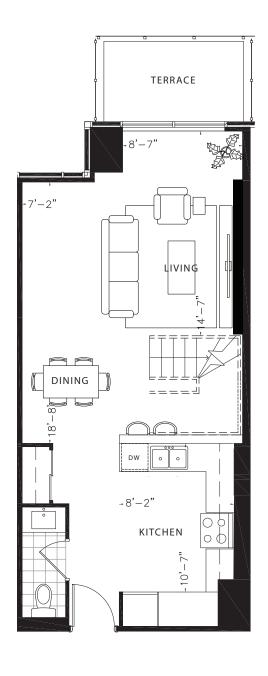

# Lotus ground level

1645 TOTAL SQ.FT. GROUND LEVEL: 820 SQ.FT. UPPER LEVEL: 825 SQ.FT. OUTDOOR: 135 SQ.FT.