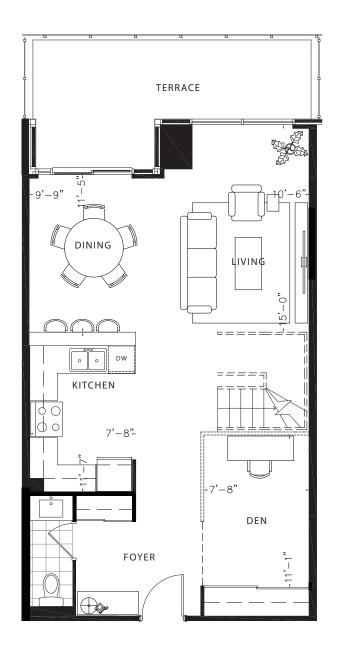

#### Jackfruit GROUND LEVEL

2299 TOTAL SQ.FT. GROUND LEVEL: 1147 SQ.FT. UPPER LEVEL: 1152 SQ.FT. OUTDOOR: 152 SQ.FT.