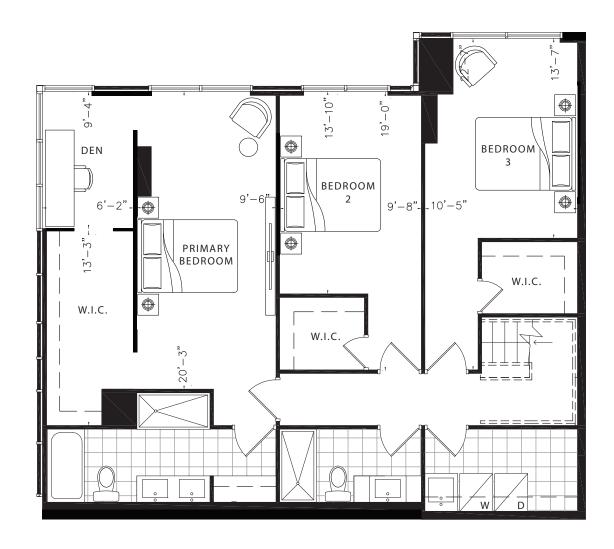

1147 SQ.FT. UPPER LEVEL: 1152 SQ.FT. OUTDOOR: 152 SQ.FT.









# Lotus ground level

1645 TOTAL SQ.FT. GROUND LEVEL: 820 SQ.FT. UPPER LEVEL: 825 SQ.FT. OUTDOOR: 135 SQ.FT.









## Lotus upper level

1645 TOTAL SQ.FT. GROUND LEVEL: 820 SQ.FT. UPPER LEVEL: 825 SQ.FT. OUTDOOR: 135 SQ.FT.









# Squash GROUND LEVEL

1557
TOTAL SQ.FT.

GROUND LEVEL: 749 SQ.FT. UPPER LEVEL: 808 SQ.FT. OUTDOOR: 142 SQ.FT.









# $Squash \ {\it upper level}$

**1557**TOTAL SQ.FT.

GROUND LEVEL: 749 SQ.FT. UPPER LEVEL: 808 SQ.FT. OUTDOOR: 142 SQ.FT.









### Watermelon GROUND LEVEL

2299 TOTAL SQ.FT. GROUND LEVEL: 1148 SQ.FT. UPPER LEVEL: 1151 SQ.FT. OUTDOOR: 237 SQ.FT.









### Watermelon UPPER LEVEL

2299 TOTAL SQ.FT. GROUND LEVEL: 1148 SQ.FT. UPPER LEVEL: 1151 SQ.FT. OUTDOOR: 237 SQ.FT.









# Pomegranate GROUND LEVEL

1408 TOTAL SQ.FT. GROUND LEVEL: 705 SQ.FT. UPPER LEVEL: 703 SQ.FT. OUTDOOR: 157 SQ.FT.









# Pomegranate upper level

1408 TOTAL SQ.FT. GROUND LEVEL: 705 SQ.FT. UPPER LEVEL: 703 SQ.FT. OUTDOOR: 157 SQ.FT.









#### Hibiscus GROUND LEVEL

1488 TOTAL SQ.FT. GROUND LEVEL: 744 SQ.FT. UPPER LEVEL: 744 SQ.FT. OUTDOOR: 157 SQ.FT.









#### Hibiscus upper level

1488 TOTAL SQ.FT. GROUND LEVEL: 744 SQ.FT. UPPER LEVEL: 744 SQ.FT. OUTDOOR: 157 SQ.FT.









#### Hibiscus GROUND LEVEL

1488 TOTAL SQ.FT. GROUND LEVEL: 744 SQ.FT. UPPER LEVEL: 744 SQ.FT. OUTDOOR: 160 SQ.FT.









#### Hibiscus upper level

1488 TOTAL SQ.FT. GROUND LEVEL: 744 SQ.FT. UPPER LEVEL: 744 SQ.FT. OUTDOOR: 160 SQ.FT.









### Hibiscus GROUND LEVEL

1484 TOTAL SQ.FT. GROUND