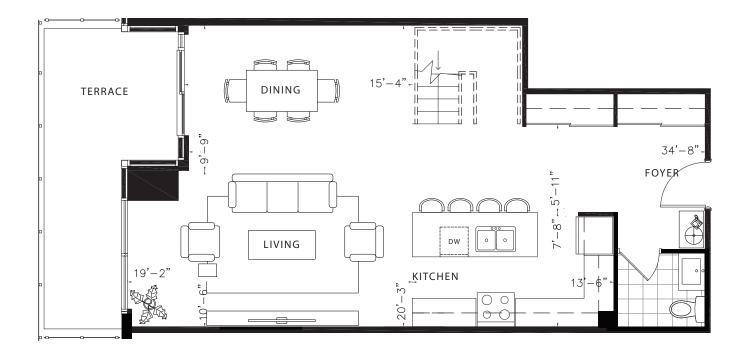

### Watermelon GROUND LEVEL

2299 TOTAL SQ.FT. GROUND LEVEL: 1148 SQ.FT. UPPER LEVEL: 1151 SQ.FT. OUTDOOR: 237 SQ.FT.