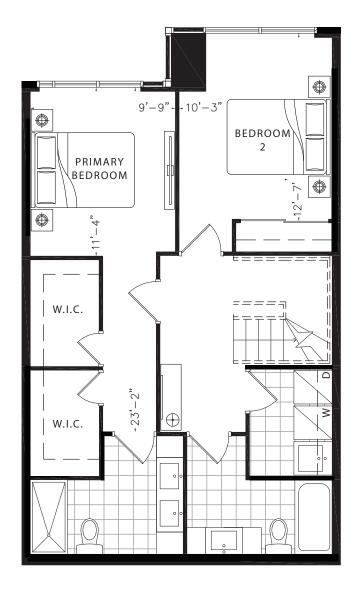

#### Jackfruit UPPER LEVEL

2299 TOTAL SQ.FT. GROUND LEVEL: 1147 SQ.FT. UPPER LEVEL: 1152 SQ.FT. OUTDOOR: 152 SQ.FT.