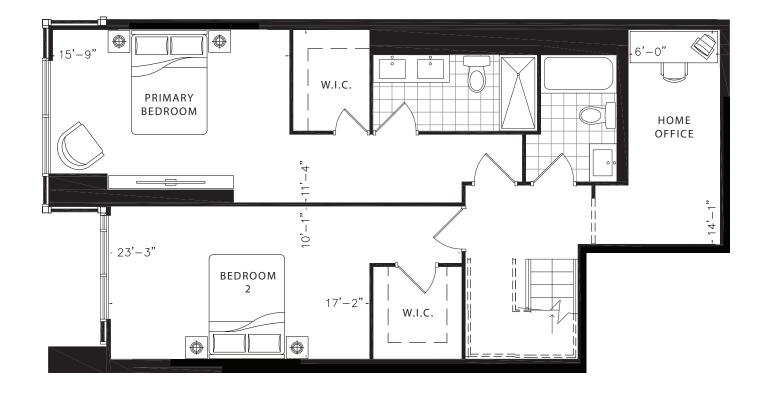

#### Jackfruit UPPER LEVEL

2299 TOTAL SQ.FT. GROUND LEVEL: 1147 SQ.FT. UPPER LEVEL: 1152 SQ.FT. OUTDOOR: 152 SQ.FT.