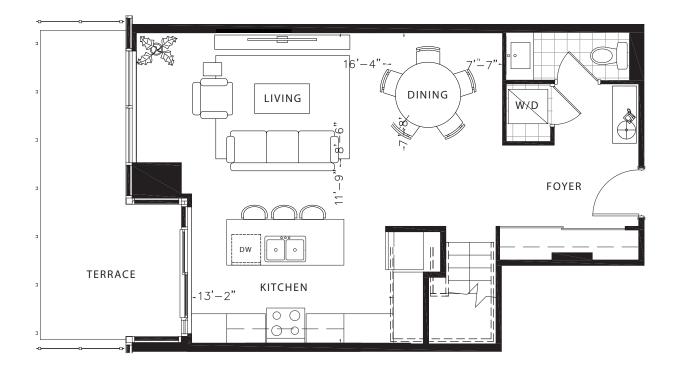

# Lotus ground level

1645 TOTAL SQ.FT. GROUND LEVEL: 820 SQ.FT. UPPER LEVEL: 825 SQ.FT. OUTDOOR: 135 SQ.FT.