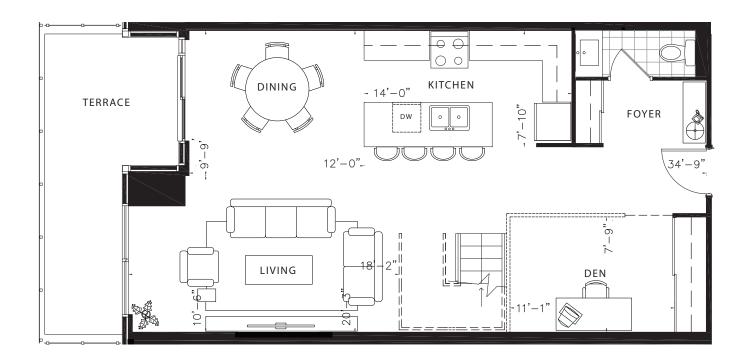

#### Jackfruit GROUND LEVEL

2299 TOTAL SQ.FT. GROUND LEVEL: 1147 SQ.FT. UPPER LEVEL: 1152 SQ.FT. OUTDOOR: 152 SQ.FT.