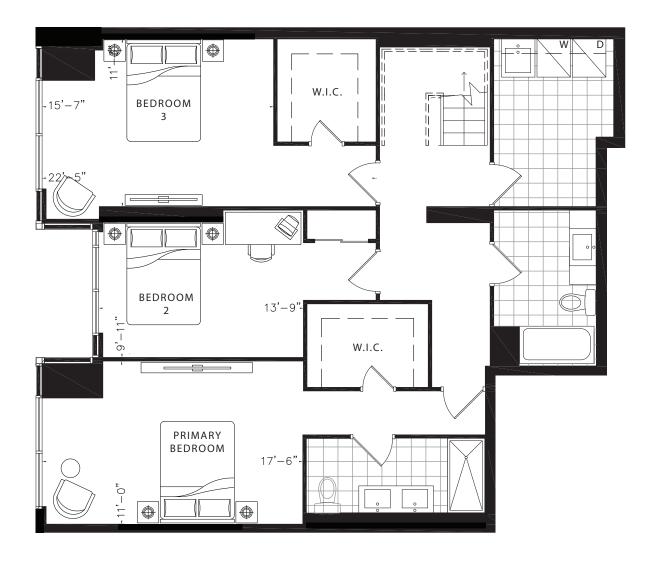

# Flax GROUND LEVEL

1703
TOTAL SQ.FT.

GROUND LEVEL: 869 SQ.FT. UPPER LEVEL: 834 SQ.FT. OUTDOOR: 31 SQ.FT.

1703 TOTAL SQ.FT. GROUND LEVEL: 869 SQ.FT. UPPER LEVEL: 834 SQ.FT. OUTDOOR: 31 SQ.FT.