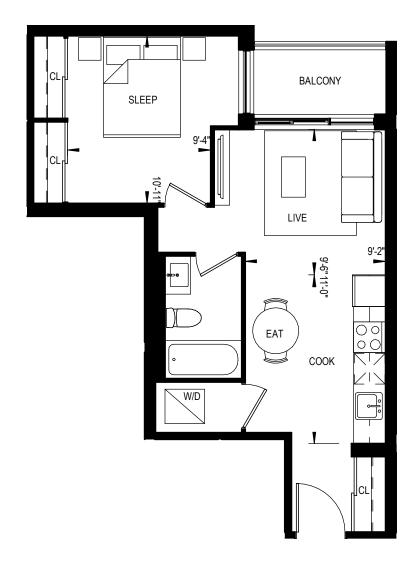

#### 430 Square Feet

1B-09-B

1 BEDROOM 495 Square Feet

1B-21 1 BEDROOM 499 Square Feet

1 BEDROOM 499 Square Feet

1 BEDROOM 502 Square Feet

1 BEDROOM 503 Square Feet