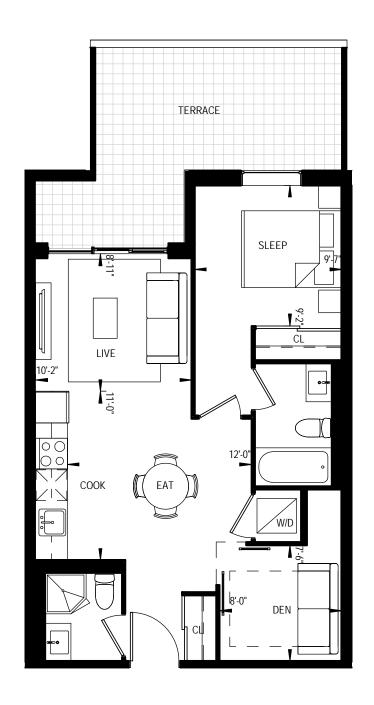

1B-08 1BEDROOM

1 BEDROOM 528 Square Feet

1 BEDROOM 533 Square Feet

1 BEDROOM 578 Square Feet

1B-10 1 BEDROOM 610 Square Feet

1 BEDROOM + DEN 619 Square Feet 189 Square Feet Terrace

632 Square Feet

2 BEDROOM 670 Square Feet