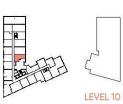

#### 430 Square Feet

1B-09-B

1 BEDROOM 495 Square Feet

1B-21 1 BEDROOM 499 Square Feet

1 BEDROOM 499 Square Feet

1 BEDROOM 502 Square Feet

1 BEDROOM 503 Square Feet