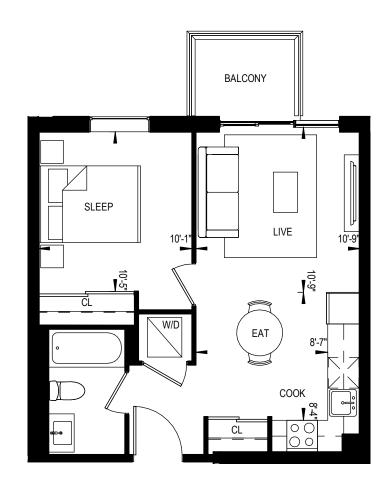

#### 430 Square Feet

















1B-09-B

1 BEDROOM 495 Square Feet

















1B-21 1 BEDROOM 499 Square Feet

























1 BEDROOM 499 Square Feet











1 BEDROOM 502 Square Feet















1 BEDROOM 503 Square Feet















## 1B-14-T

### 1 BEDROOM

#### 503 Square Feet

### 176 Square Feet Terrace

(Unit 335 As Shown) 204 Square Feet Terrace (Unit 523, 524) 71 Square Feet Terrace (Unit 625)















503 Square Feet



































1B-09

1 BEDROOM 512 Square Feet



























1 BEDROOM 515 Square Feet

















527 Square Feet























1B-08 1BEDROOM

1 BEDROOM 528 Square Feet











1 BEDROOM 533 Square Feet

















1 BEDROOM 578 Square Feet































1B-10 1 BEDROOM 610 Square Feet



























1 BEDROOM + DEN