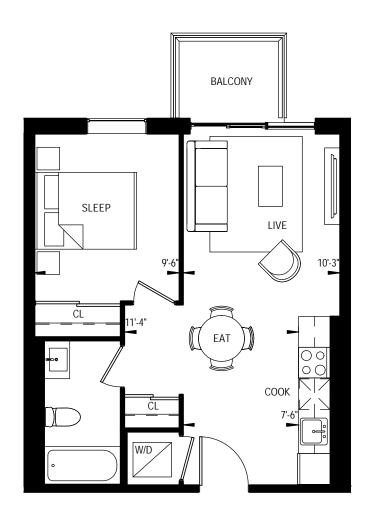

#### 430 Square Feet

















1B-09-B

1 BEDROOM 495 Square Feet

















1B-21 1 BEDROOM 499 Square Feet

























1 BEDROOM 499 Square Feet











1 BEDROOM 502 Square Feet















1 BEDROOM 503 Square Feet















## 1B-14-T

### 1 BEDROOM

#### 503 Square Feet

### 176 Square Feet Terrace

(Unit 335 As Shown) 204 Square Feet Terrace (Unit 523, 524) 71 Square Feet Terrace (Unit 625)















503 Square Feet



































1B-09

1 BEDROOM 512 Square Feet



























1 BEDROOM 515 Square Feet

















527 Square Feet























1B-08 1BEDROOM

1 BEDROOM 528 Square Feet











1 BEDROOM 533 Square Feet

















1 BEDROOM 578 Square Feet































1B-10 1 BEDROOM 610 Square Feet



























1 BEDROOM + DEN 619 Square Feet 189 Square Feet Terrace











632 Square Feet

































2 BEDROOM 670 Square Feet





















2 BEDROOM 676 Square Feet























2 BEDROOM 730 Square Feet



























2B-05

2 BEDROOM 816 Square Feet

















2 BEDROOM 824 Square Feet











## 2B-06

2 BEDROOM 825 Square Feet 129 Square Feet Terrace