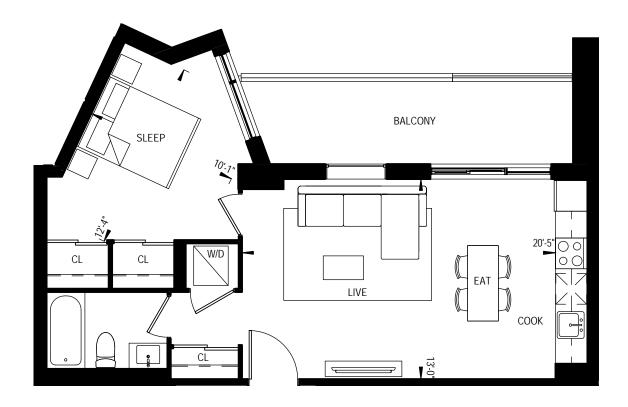

### 176 Square Feet Terrace

(Unit 335 As Shown) 204 Square Feet Terrace (Unit 523, 524) 71 Square Feet Terrace (Unit 625)

503 Square Feet

1B-09

1 BEDROOM 512 Square Feet

1 BEDROOM 515 Square Feet

527 Square Feet