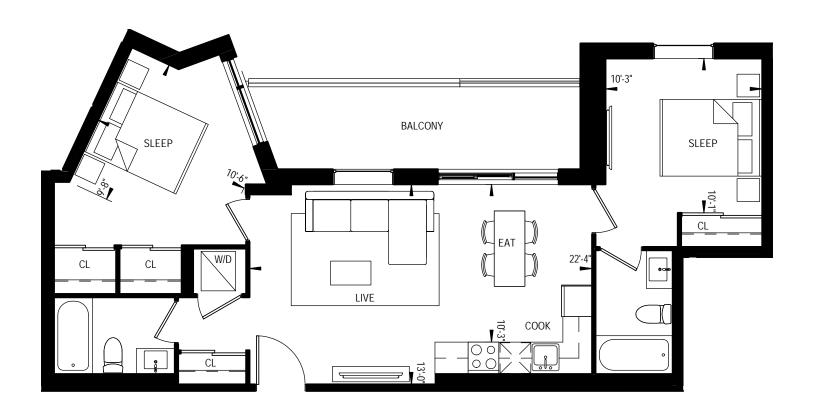

1B-08 1BEDROOM

1 BEDROOM 528 Square Feet

1 BEDROOM 533 Square Feet

1 BEDROOM 578 Square Feet

1B-10 1 BEDROOM 610 Square Feet

1 BEDROOM + DEN 619 Square Feet 189 Square Feet Terrace

632 Square Feet

2 BEDROOM 670 Square Feet