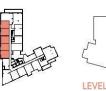

### 176 Square Feet Terrace

(Unit 335 As Shown) 204 Square Feet Terrace (Unit 523, 524) 71 Square Feet Terrace (Unit 625)

503 Square Feet

1B-09

1 BEDROOM 512 Square Feet

1 BEDROOM 515 Square Feet

527 Square Feet

1B-08 1BEDROOM

1 BEDROOM 528 Square Feet

1 BEDROOM 533 Square Feet

1 BEDROOM 578 Square Feet

1B-10 1 BEDROOM 610 Square Feet

1 BEDROOM + DEN 619 Square Feet 189 Square Feet Terrace

632 Square Feet

2 BEDROOM 670 Square Feet