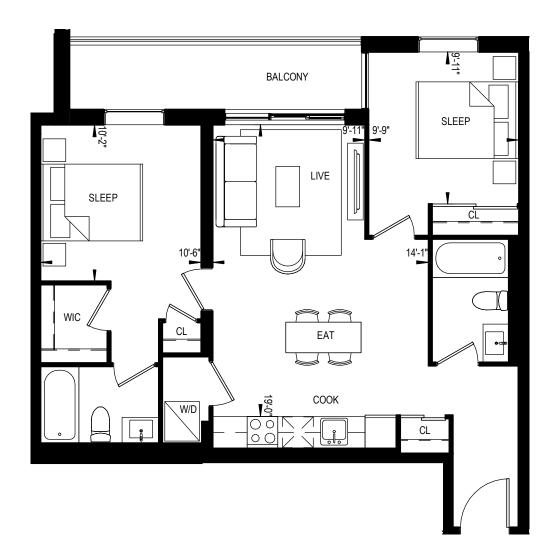

2 BEDROOM 676 Square Feet

2 BEDROOM 730 Square Feet

2B-05

2 BEDROOM 816 Square Feet

2 BEDROOM 824 Square Feet