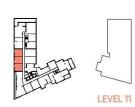

#### 430 Square Feet

















1B-09-B

1 BEDROOM 495 Square Feet

















1B-21 1 BEDROOM 499 Square Feet

























1 BEDROOM 499 Square Feet











1 BEDROOM 502 Square Feet















1 BEDROOM 503 Square Feet















## 1B-14-T

### 1 BEDROOM

#### 503 Square Feet

### 176 Square Feet Terrace

(Unit 335 As Shown) 204 Square Feet Terrace (Unit 523, 524) 71 Square Feet Terrace (Unit 625)















503 Square Feet



































1B-09

1 BEDROOM 512 Square Feet



























1 BEDROOM 515 Square Feet

















527 Square Feet























1B-08 1BEDROOM

1 BEDROOM 528 Square Feet











1 BEDROOM 533 Square Feet

















1 BEDROOM 578 Square Feet































1B-10 1 BEDROOM 610 Square Feet



























1 BEDROOM + DEN 619 Square Feet 189 Square Feet Terrace











632 Square Feet

































2 BEDROOM 670 Square Feet





















2 BEDROOM 676 Square Feet























2 BEDROOM 730 Square Feet



























2B-05

2 BEDROOM 816 Square Feet

















2 BEDROOM 824 Square Feet











## 2B-06

2 BEDROOM 825 Square Feet 129 Square Feet Terrace













2