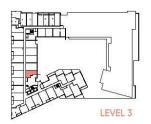

#### 430 Square Feet

















1B-09-B

1 BEDROOM 495 Square Feet

















1B-21 1 BEDROOM 499 Square Feet

























1 BEDROOM 499 Square Feet











1 BEDROOM 502 Square Feet















1 BEDROOM 503 Square Feet















## 1B-14-T

### 1 BEDROOM

#### 503 Square Feet

### 176 Square Feet Terrace

(Unit 335 As Shown) 204 Square Feet Terrace (Unit 523, 524) 71 Square Feet Terrace (Unit 625)















503 Square Feet



































1B-09

1 BEDROOM 512 Square Feet



























1 BEDROOM 515 Square Feet

















527 Square Feet























1B-08 1BEDROOM

1 BEDROOM 528 Square Feet











1 BEDROOM 533 Square Feet

















1 BEDROOM 578 Square Feet































1B-10 1 BEDROOM 610 Square Feet



























1 BEDROOM + DEN 619 Square Feet 189 Square Feet Terrace











632 Square Feet

































2