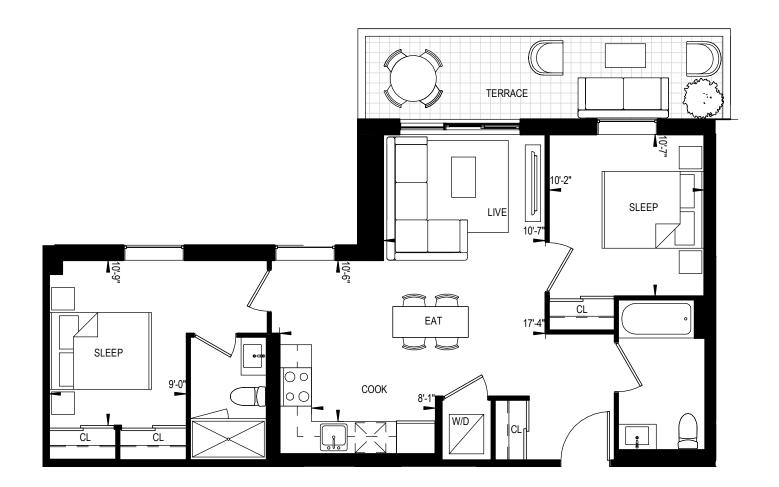

### 176 Square Feet Terrace

(Unit 335 As Shown) 204 Square Feet Terrace (Unit 523, 524) 71 Square Feet Terrace (Unit 625)

503 Square Feet

1B-09

1 BEDROOM 512 Square Feet

1 BEDROOM 515 Square Feet

527 Square Feet