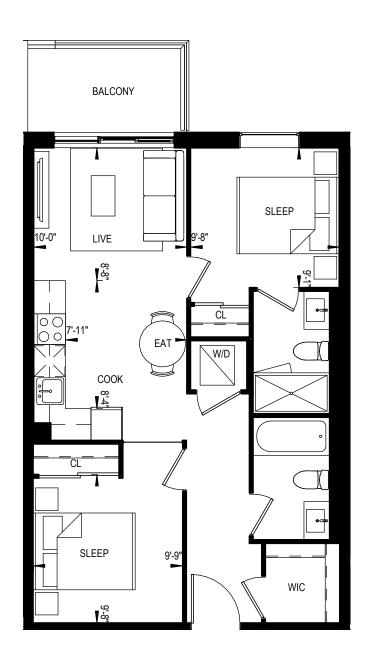

et















## 1B-14-T

### 1 BEDROOM

#### 503 Square Feet

### 176 Square Feet Terrace

(Unit 335 As Shown) 204 Square Feet Terrace (Unit 523, 524) 71 Square Feet Terrace (Unit 625)















503 Square Feet



































1B-09

1 BEDROOM 512 Square Feet



























1 BEDROOM 515 Square Feet

















527 Square Feet























1B-08 1BEDROOM

1 BEDROOM 528 Square Feet











1 BEDROOM 533 Square Feet

















1 BEDROOM 578 Square Feet































1B-10 1 BEDROOM 610 Square Feet



























1 BEDROOM + DEN 619 Square Feet 189 Square Feet Terrace











632 Square Feet

































2 BEDROOM 670 Square Feet





















2 BEDROOM 676 Square Feet























2 BEDROOM 730 Square Feet



























2B-05

2 BEDROOM 816 Square Feet

















2 BEDROOM 824 Square Feet











## 2B-06

2 BEDROOM 825 Square Feet 129 Square Feet Terrace













2 BEDROOM 825 Square Feet 201 Square Feet Terrace











# 2B-13

2 BEDROOM 861 Square Feet 278 Square Feet Terrace