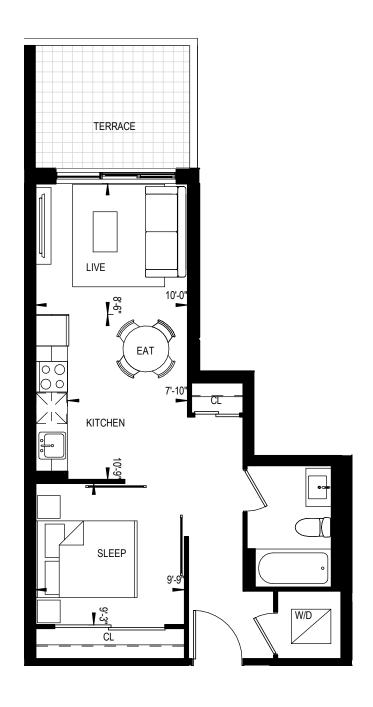

#### 430 Square Feet

















1B-09-B

1 BEDROOM 495 Square Feet

















1B-21 1 BEDROOM 499 Square Feet

























1 BEDROOM 499 Square Feet











1 BEDROOM 502 Square Feet















1 BEDROOM 503 Square Feet















## 1B-14-T

### 1 BEDROOM

#### 503 Square Feet

### 176 Square Feet Terrace

(Unit 335 As Shown) 204 Square Feet Terrace (Unit 523, 524) 71 Square Feet Terrace (Unit 625)















503 Square Feet



































1B-09

1 BEDROOM 512 Square Feet



























1 BEDROOM 515 Square Feet

















527 Square Feet























1B-08 1BEDROOM

1 BEDROOM 528 Square Feet











1 BEDROOM 533 Square Feet

















1 BEDROOM 578 Square Feet































1B-10 1 BEDROOM 610 Square Feet



























1 BEDROOM + DEN 619 Square Feet 189 Square Feet Terrace











632 Square Feet