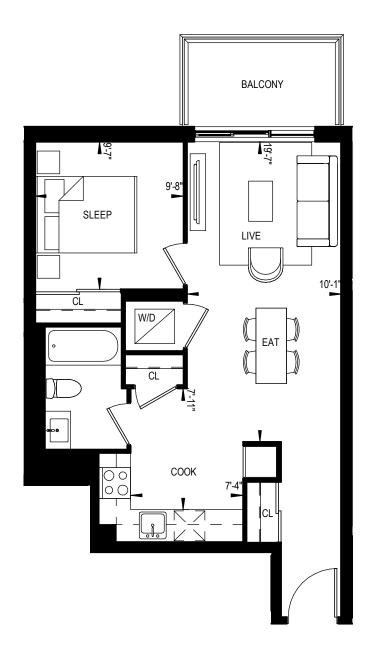

1B-08 1BEDROOM

1 BEDROOM 528 Square Feet

1 BEDROOM 533 Square Feet

1 BEDROOM 578 Square Feet

1B-10 1 BEDROOM 610 Square Feet

1 BEDROOM + DEN 619 Square Feet 189 Square Feet Terrace

632 Square Feet

2 BEDROOM 670 Square Feet