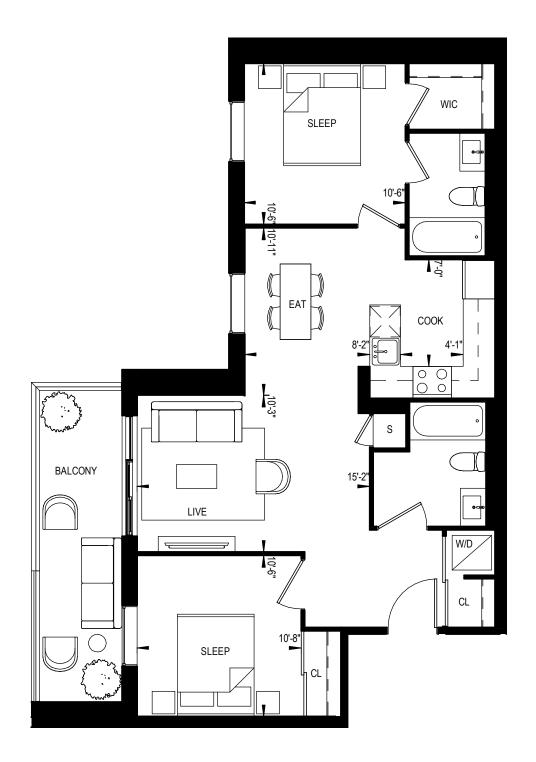

e Feet























1B-08 1BEDROOM

1 BEDROOM 528 Square Feet











1 BEDROOM 533 Square Feet

















1 BEDROOM 578 Square Feet































1B-10 1 BEDROOM 610 Square Feet



























1 BEDROOM + DEN 619 Square Feet 189 Square Feet Terrace











632 Square Feet

































2 BEDROOM 670 Square Feet





















2 BEDROOM 676 Square Feet























2 BEDROOM 730 Square Feet



























2B-05

2 BEDROOM 816 Square Feet

















2 BEDROOM 824 Square Feet











## 2B-06

2 BEDROOM 825 Square Feet 129 Square Feet Terrace













2 BEDROOM 825 Square Feet 201 Square Feet Terrace











# 2B-13

2 BEDROOM 861 Square Feet 278 Square Feet Terrace