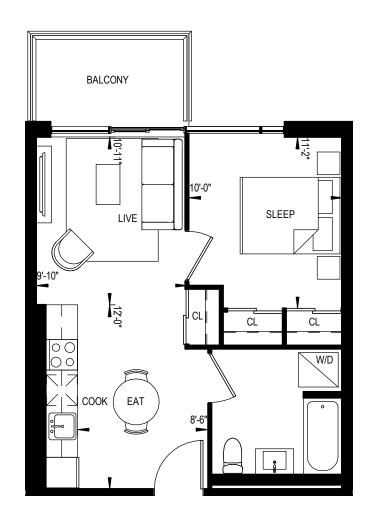

#### 430 Square Feet

















1B-09-B

1 BEDROOM 495 Square Feet

















1B-21 1 BEDROOM 499 Square Feet

























1 BEDROOM 499 Square Feet











1 BEDROOM 502 Square Feet















1 BEDROOM 503 Square Feet















## 1B-14-T

### 1 BEDROOM

#### 503 Square Feet

### 176 Square Feet Terrace

(Unit 335 As Shown) 204 Square Feet Terrace (Unit 523, 524) 71 Square Feet Terrace (Unit 625)















503 Square Feet



































1B-09

1 BEDROOM 512 Square Feet



























1 BEDROOM 515 Square Feet

















527 Square Feet























1B-08 1BEDROOM

1 BEDROOM 528 Square Feet











1 BEDROOM 533 Square Feet

















1 BEDROOM 578 Square Feet































1B-10 1 BEDROOM 610 Square Feet



























1 BEDROOM + DEN 619 Square Feet 189 Square Feet Terrace











632 Square Feet

































2 BEDROOM 670 Square Feet