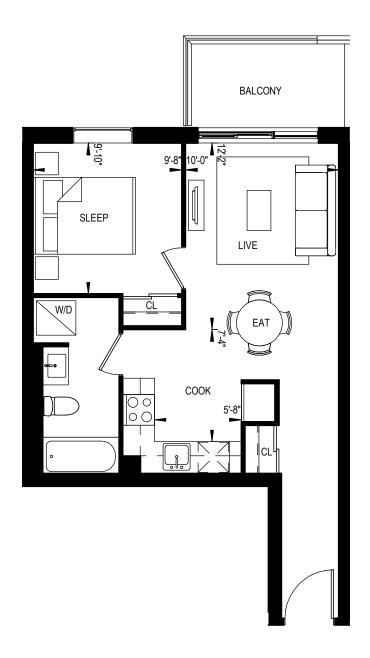

#### 430 Square Feet

















1B-09-B

1 BEDROOM 495 Square Feet

















1B-21 1 BEDROOM 499 Square Feet

























1 BEDROOM 499 Square Feet











1 BEDROOM 502 Square Feet















1 BEDROOM 503 Square Feet















## 1B-14-T

### 1 BEDROOM

#### 503 Square Feet

### 176 Square Feet Terrace

(Unit 335 As Shown) 204 Square Feet Terrace (Unit 523, 524) 71 Square Feet Terrace (Unit 625)















503 Square Feet



































1B-09

1 BEDROOM 512 Square Feet



























1 BEDROOM 515 Square Feet

















527 Square Feet























1B-08 1BEDROOM

1 BEDROOM 528 Square Feet











1 BEDROOM 533 Square Feet

















1 BEDROOM 578 Square Feet































1B-10 1 BEDROOM 610 Square Feet



























1 BEDROOM + DEN 619 Square Feet 189 Square Feet Terrace











632 Square Feet

































2 BEDROOM 670 Square Feet





















2 BEDROOM 676 Square Feet























2 BEDROOM 730 Square Feet



























2B-05

2 BEDROOM 816 Square Feet

















2 BEDROOM 824 Square Feet











## 2B-06

2 BEDROOM 825 Square Feet 129 Square Feet Terrace













2 BEDROOM 825 Square Feet 201 Square Feet Terrace











# 2B-13

2 BEDROOM 861 Square Feet 278 Square Feet Terrace