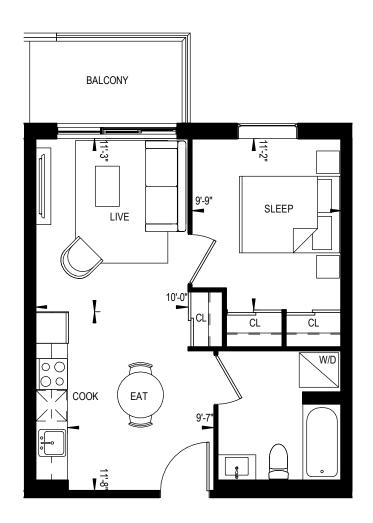

#### 430 Square Feet

1B-09-B

1 BEDROOM 495 Square Feet

1B-21 1 BEDROOM 499 Square Feet

1 BEDROOM 499 Square Feet

1 BEDROOM 502 Square Feet

1 BEDROOM 503 Square Feet

## 1B-14-T

### 1 BEDROOM

#### 503 Square Feet