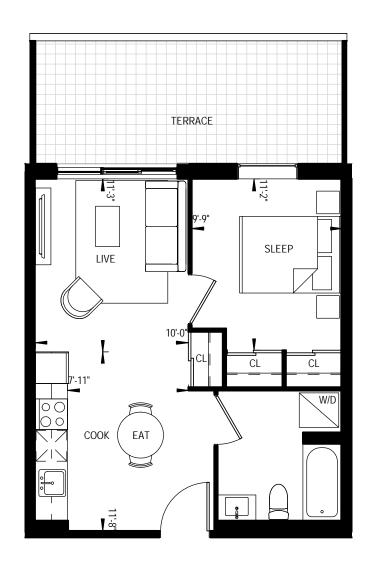

## 1B-14-T

### 1 BEDROOM

#### 503 Square Feet

### 176 Square Feet Terrace

(Unit 335 As Shown) 204 Square Feet Terrace (Unit 523, 524) 71 Square Feet Terrace (Unit 625)

503 Square Feet

1B-09

1 BEDROOM 512 Square Feet

1 BEDROOM 515 Square Feet

527 Square Feet