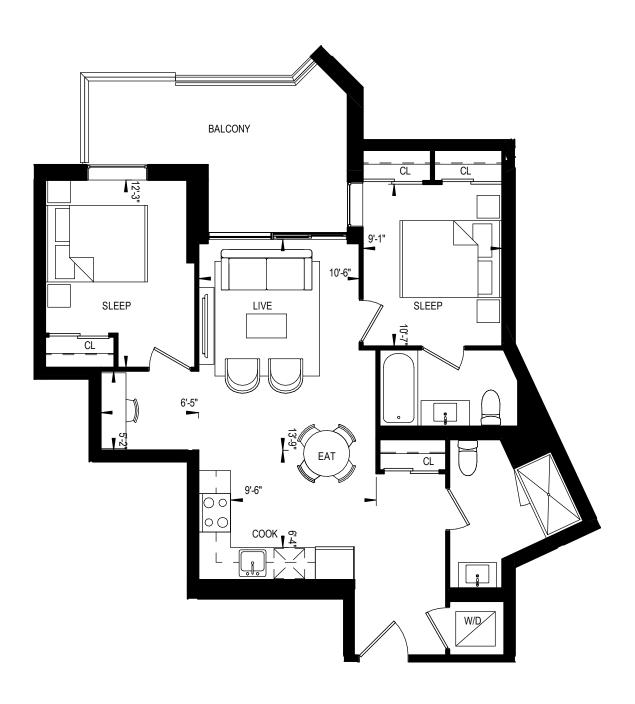

#### 430 Square Feet

1B-09-B

1 BEDROOM 495 Square Feet

1B-21 1 BEDROOM 499 Square Feet

1 BEDROOM 499 Square Feet

1 BEDROOM 502 Square Feet

1 BEDROOM 503 Square Feet