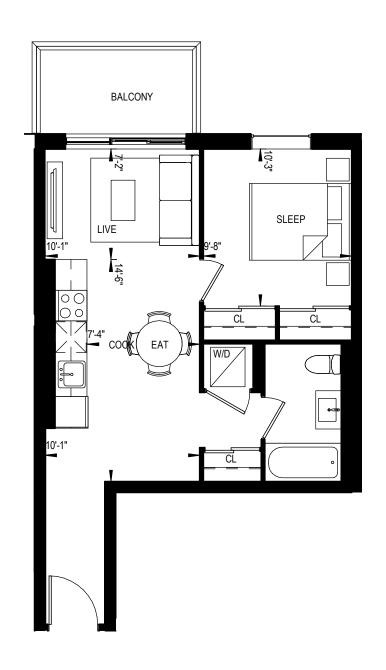

#### 430 Square Feet

















1B-09-B

1 BEDROOM 495 Square Feet

















1B-21 1 BEDROOM 499 Square Feet

























1 BEDROOM 499 Square Feet











1 BEDROOM 502 Square Feet















1 BEDROOM 503 Square Feet















## 1B-14-T

### 1 BEDROOM

#### 503 Square Feet

### 176 Square Feet Terrace

(Unit 335 As Shown) 204 Square Feet Terrace (Unit 523, 524) 71 Square Feet Terrace (Unit 625)















503 Square Feet



































1B-09

1 BEDROOM 512 Square Feet



























1 BEDROOM 515 Square Feet

















527 Square Feet























1B-08 1BEDROOM

1 BEDROOM 528 Square Feet











1 BEDROOM 533 Square Feet

















1 BEDROOM 578 Square Feet































1B-10 1 BEDROOM 610 Square Feet



























1 BEDROOM + DEN 619 Square Feet 189 Square Feet Terrace











632 Square Feet

































2 BEDROOM 670 Square Feet





















2 BEDROOM 676 Square Feet























2 BEDROOM 730 Square Feet



























2B-05

2 BEDROOM 816 Square Feet

















2 BEDROOM 824 Square Feet











## 2B-06

2 BEDROOM 825 Square Feet 129 Square Feet Terrace













2 BEDROOM 825 Square Feet 201 Square Feet Terrace











# 2B-13

2 BEDROOM 861 Square Feet 278 Square Feet Terrace