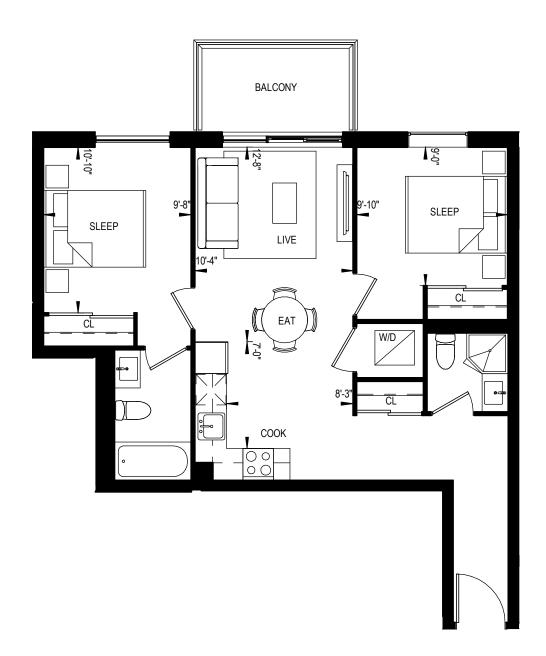

2 BEDROOM 676 Square Feet

2 BEDROOM 730 Square Feet

2B-05

2 BEDROOM 816 Square Feet

2 BEDROOM 824 Square Feet