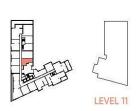

#### 430 Square Feet

1B-09-B

1 BEDROOM 495 Square Feet

1B-21 1 BEDROOM 499 Square Feet

1 BEDROOM 499 Square Feet

1 BEDROOM 502 Square Feet

1 BEDROOM 503 Square Feet