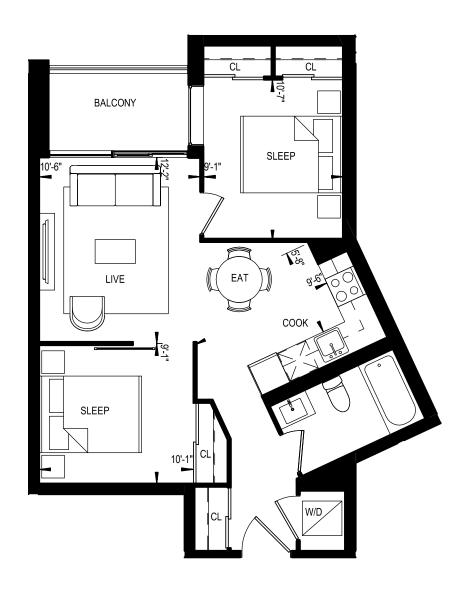

2 BEDROOM 676 Square Feet

2 BEDROOM 730 Square Feet

2B-05

2 BEDROOM 816 Square Feet

2 BEDROOM 824 Square Feet