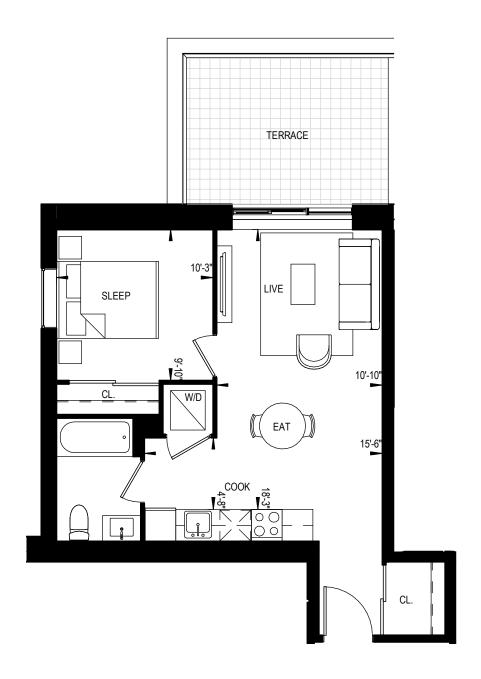

### 176 Square Feet Terrace

(Unit 335 As Shown) 204 Square Feet Terrace (Unit 523, 524) 71 Square Feet Terrace (Unit 625)

503 Square Feet

1B-09

1 BEDROOM 512 Square Feet

1 BEDROOM 515 Square Feet

527 Square Feet