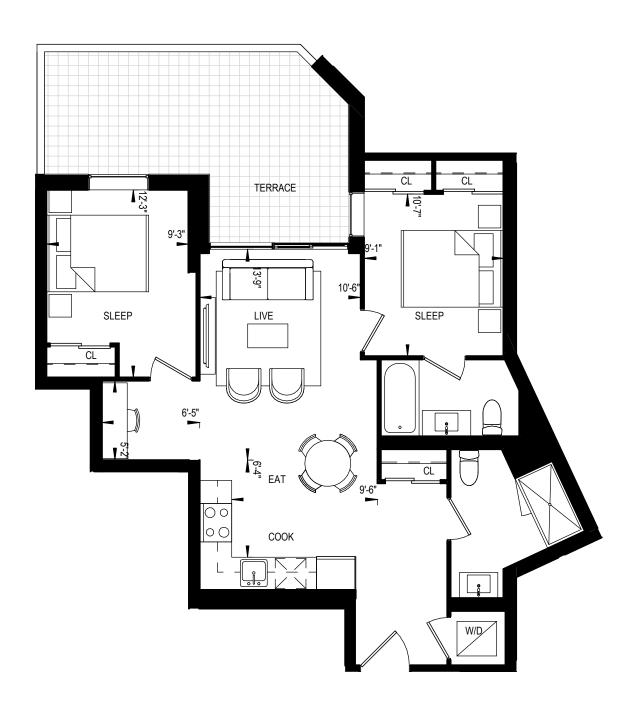

### 176 Square Feet Terrace

(Unit 335 As Shown) 204 Square Feet Terrace (Unit 523, 524) 71 Square Feet Terrace (Unit 625)

503 Square Feet

1B-09

1 BEDROOM 512 Square Feet

1 BEDROOM 515 Square Feet

527 Square Feet