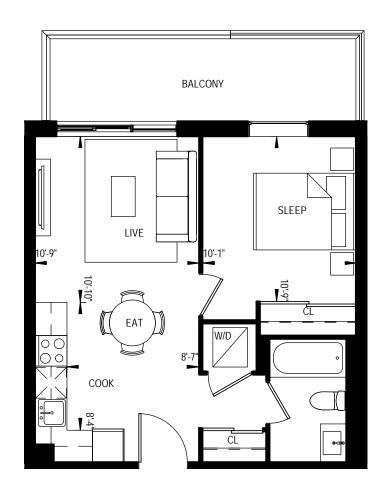

#### 430 Square Feet

















1B-09-B

1 BEDROOM 495 Square Feet

















1B-21 1 BEDROOM 499 Square Feet

























1 BEDROOM 499 Square Feet











1 BEDROOM 502 Square Feet















1 BEDROOM 503 Square Feet















## 1B-14-T

### 1 BEDROOM

#### 503 Square Feet

### 176 Square Feet Terrace

(Unit 335 As Shown) 204 Square Feet Terrace (Unit 523, 524) 71 Square Feet Terrace (Unit 625)















503 Square Feet



































1B-09

1 BEDROOM 512 Square Feet



























1 BEDROOM 515 Square Feet

















527 Square Feet























1B-08 1BEDROOM

1 BEDROOM 528 Square Feet











1 BEDROOM 533 Square Feet

















1 BEDROOM 578 Square Feet































1B-10 1 BEDROOM 610 Square Feet



























1 BEDROOM + DEN 619 Square Feet 189 Square Feet Terrace











632 Square Feet

































2 BEDROOM 670 Square Feet





















2 BEDROOM 676 Square Feet























2 BEDROOM 730 Square Feet



























2B-05

2 BEDROOM 816 Square Feet

















2 BEDROOM 824 Square Feet











## 2B-06

2 BEDROOM 825 Square Feet 129 Square Feet Terrace













2 BEDROOM 825 Square Feet 201 Square Feet Terrace