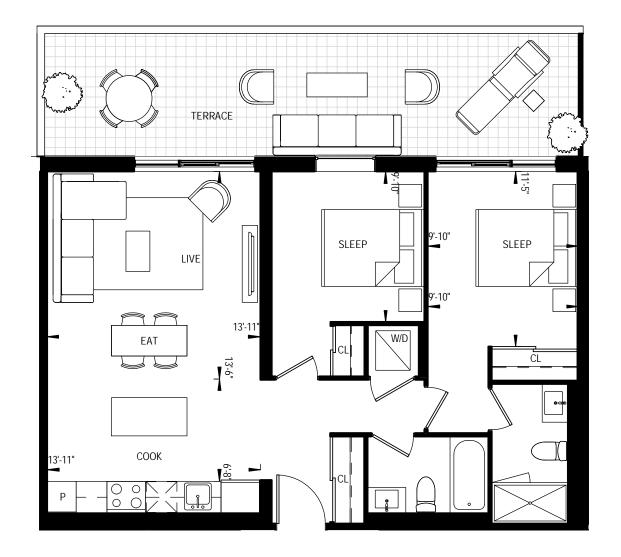

2 BEDROOM 676 Square Feet

2 BEDROOM 730 Square Feet

2B-05

2 BEDROOM 816 Square Feet

2 BEDROOM 824 Square Feet

## 2B-06

2 BEDROOM 825 Square Feet 129 Square Feet Terrace

2 BEDROOM 825 Square Feet 201 Square Feet Terrace