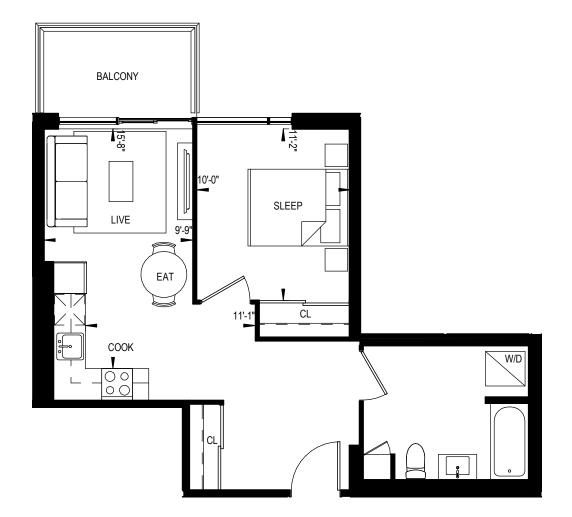

#### 430 Square Feet

















1B-09-B

1 BEDROOM 495 Square Feet

















1B-21 1 BEDROOM 499 Square Feet

























1 BEDROOM 499 Square Feet











1 BEDROOM 502 Square Feet















1 BEDROOM 503 Square Feet















## 1B-14-T

### 1 BEDROOM

#### 503 Square Feet

### 176 Square Feet Terrace

(Unit 335 As Shown) 204 Square Feet Terrace (Unit 523, 524) 71 Square Feet Terrace (Unit 625)















503 Square Feet



































1B-09

1 BEDROOM 512 Square Feet



























1 BEDROOM 515 Square Feet

















527 Square Feet























1B-08 1BEDROOM

1 BEDROOM 528 Square Feet











1 BEDROOM 533 Square Feet

















1 BEDROOM 578 Square Feet































1B-10 1 BEDROOM 610 Square Feet



























1 BEDROOM + DEN 619 Square Feet 189 Square Feet Terrace











632 Square Feet

































2 BEDROOM 670 Square Feet





















2 BEDROOM 676 Square Feet























2 BEDROOM 730 Square Feet



























2B-05

2 BEDROOM 816 Square Feet

















2 BEDROOM 824 Square Feet











## 2B-06

2 BEDROOM 825 Square Feet 129 Square Feet Terrace













2 BEDROOM 825 Square Feet 201 Square Feet Terrace











# 2B-13

2 BEDROOM 861 Square Feet 278 Square Feet Terrace