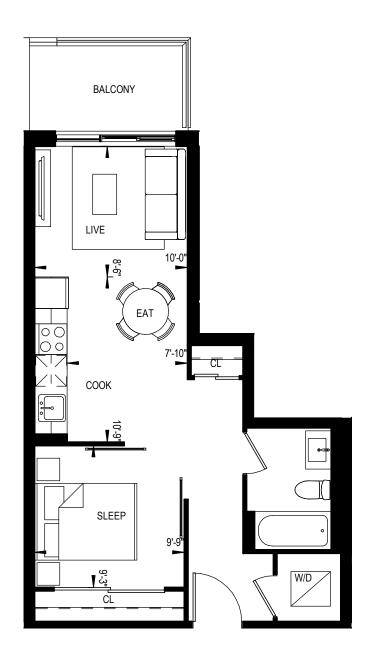

#### 430 Square Feet

















1B-09-B

1 BEDROOM 495 Square Feet

















1B-21 1 BEDROOM 499 Square Feet

























1 BEDROOM 499 Square Feet











1 BEDROOM 502 Square Feet















1 BEDROOM 503 Square Feet















## 1B-14-T

### 1 BEDROOM

#### 503 Square Feet

### 176 Square Feet Terrace

(Unit 335 As Shown) 204 Square Feet Terrace (Unit 523, 524) 71 Square Feet Terrace (Unit 625)















503 Square Feet



































1B-09

1 BEDROOM 512 Square Feet



























1 BEDROOM 515 Square Feet

















527 Square Feet























1B-08 1BEDROOM

1 BEDROOM 528 Square Feet











1 BEDROOM 533 Square Feet

















1 BEDROOM 578 Square Feet































1B-10 1 BEDROOM 610 Square Feet



























1 BEDROOM + DEN 619 Square Feet 189 Square Feet Terrace