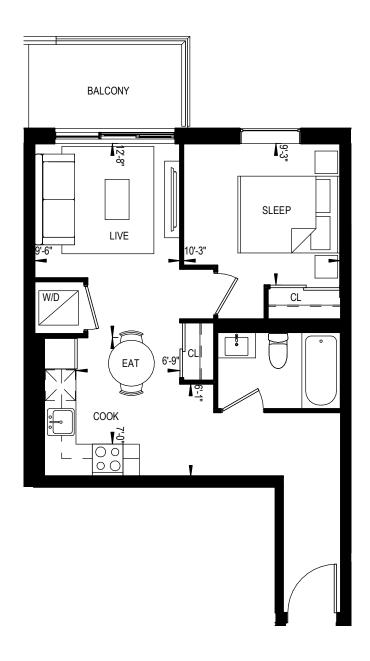

#### 503 Square Feet

### 176 Square Feet Terrace

(Unit 335 As Shown) 204 Square Feet Terrace (Unit 523, 524) 71 Square Feet Terrace (Unit 625)

503 Square Feet

1B-09

1 BEDROOM 512 Square Feet

1 BEDROOM 515 Square Feet

527 Square Feet