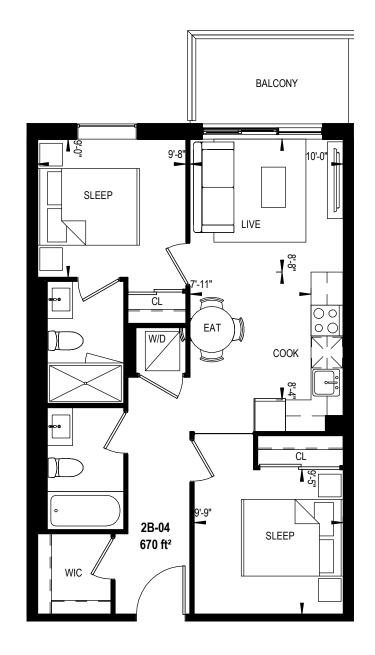

1B-08 1BEDROOM

1 BEDROOM 528 Square Feet

1 BEDROOM 533 Square Feet

1 BEDROOM 578 Square Feet

1B-10 1 BEDROOM 610 Square Feet

1 BEDROOM + DEN 619 Square Feet 189 Square Feet Terrace

632 Square Feet

2 BEDROOM 670 Square Feet