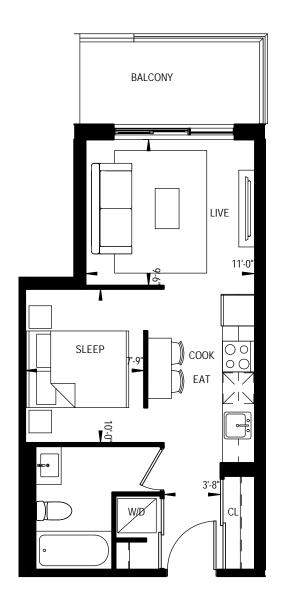

#### 430 Square Feet

1B-09-B

1 BEDROOM 495 Square Feet

1B-21 1 BEDROOM 499 Square Feet

1 BEDROOM 499 Square Feet

1 BEDROOM 502 Square Feet

1 BEDROOM 503 Square Feet