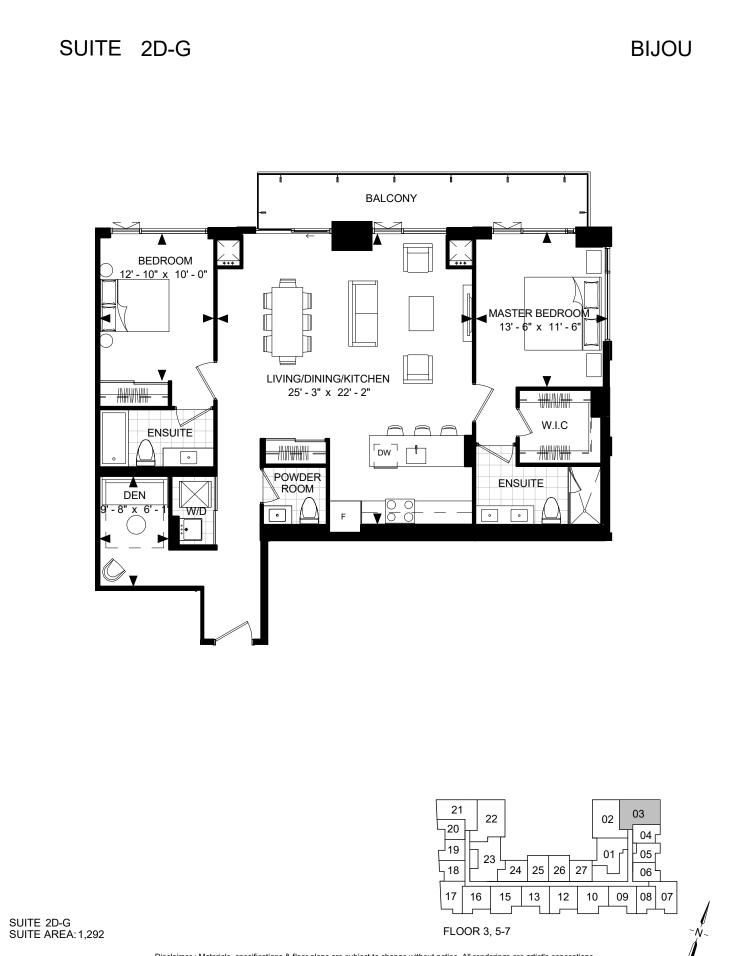

m the stated floor area. E.&O.E.





SUITE 1D2-A SUITE AREA: 623 SF





SUITE 2-B

BIJOU





BIJOU



Disclaimer : Materials, specifications & floor plans are subject to change without notice. All renderings are artist's conceptions. All floor plans have approximate dimensions. Actual usable floor space may vary from the stated floor area. E.&O.E.

NOT TO SCALE

SUITE 2-E SUITE AREA: 824 SF SUITE 2Z

BIJOU



SUITE 2Z SUITE AREA: 1123 SF









SUITE 2T BIJOU þ İ BALCONY MASTER BEDROOM 14' - 2"x12' - 0" T Π LIVING/DINING/KITCHEN 24' - 10" x 16' - 3" - NAHANA  $\bigcap$  $\frown$ DW w.i.c t - |\/} 000 F ENSUITE BEDROOM | 9' - 2" x 14' - 0" 0 ۰ w/p POWDER ENSUITE-• • //\<del>///</del>///

SUITE 2T SUITE AREA: 1286 SF







# SUITE 2-R

Used to be 3-F



SUITE 2-R SUITE AREA: 1,585 SF



Disclaimer : Materials, specifications & floor plans are subject to change without notice. All renderings are artist's conceptions. All floor plans have approximate dimensions. Actual usable floor space may vary from the stated floor area. E.&O.E.



Disclaimer : Materials, specifications & floor plans are subject to change without notice. All renderings are artist's conceptions. All floor plans have approximate dimensions. Actual usable floor space may vary from the stated floor area. E.&O.E.

# SUITE 2D-M

Used to be 3-G



BIJOU