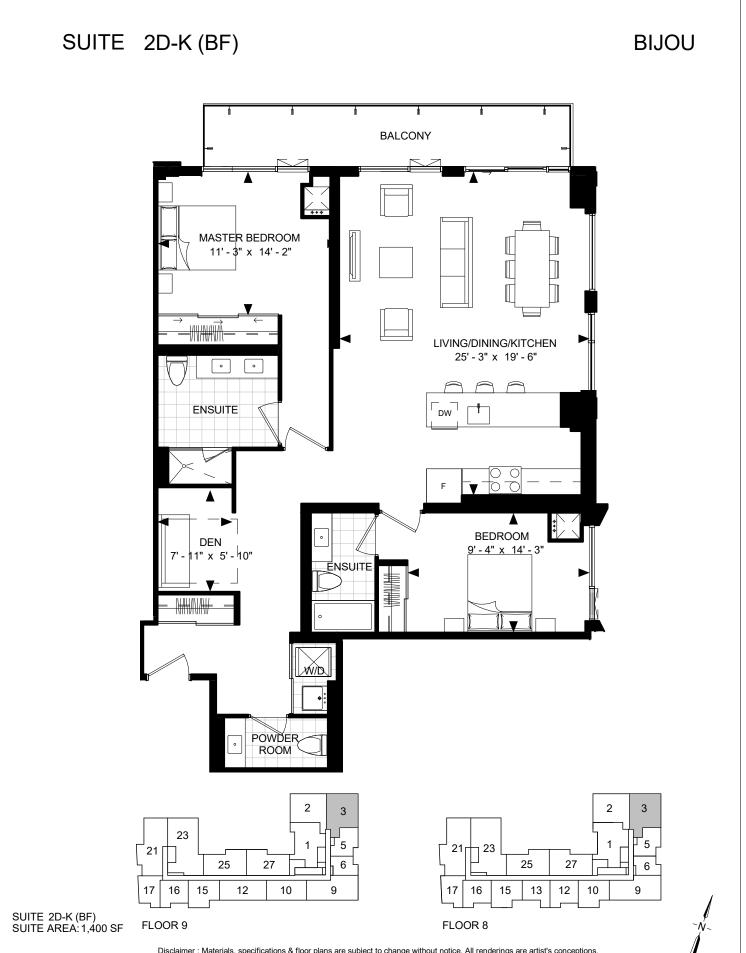

s have approximate dimensions. Actual usable floor space may vary from the stated floor area. E.&O.E.

NOT TO SCALE

SUITE 2-E SUITE AREA: 824 SF SUITE 2Z

BIJOU



SUITE 2Z SUITE AREA: 1123 SF









SUITE 2T BIJOU þ İ BALCONY MASTER BEDROOM 14' - 2"x12' - 0" T Π LIVING/DINING/KITCHEN 24' - 10" x 16' - 3" - NAHANA  $\bigcap$  $\frown$ DW w.i.c t - |\/} 000 F ENSUITE BEDROOM | 9' - 2" x 14' - 0" 0 ۰ w/p POWDER ENSUITE-• • //\<del>///</del>///

SUITE 2T SUITE AREA: 1286 SF







# SUITE 2-R

Used to be 3-F



SUITE 2-R SUITE AREA: 1,585 SF



Disclaimer : Materials, specifications & floor plans are subject to change without notice. All renderings are artist's conceptions. All floor plans have approximate dimensions. Actual usable floor space may vary from the stated floor area. E.&O.E.



Disclaimer : Materials, specifications & floor plans are subject to change without notice. All renderings are artist's conceptions. All floor plans have approximate dimensions. Actual usable floor space may vary from the stated floor area. E.&O.E.

# SUITE 2D-M

Used to be 3-G



BIJOU