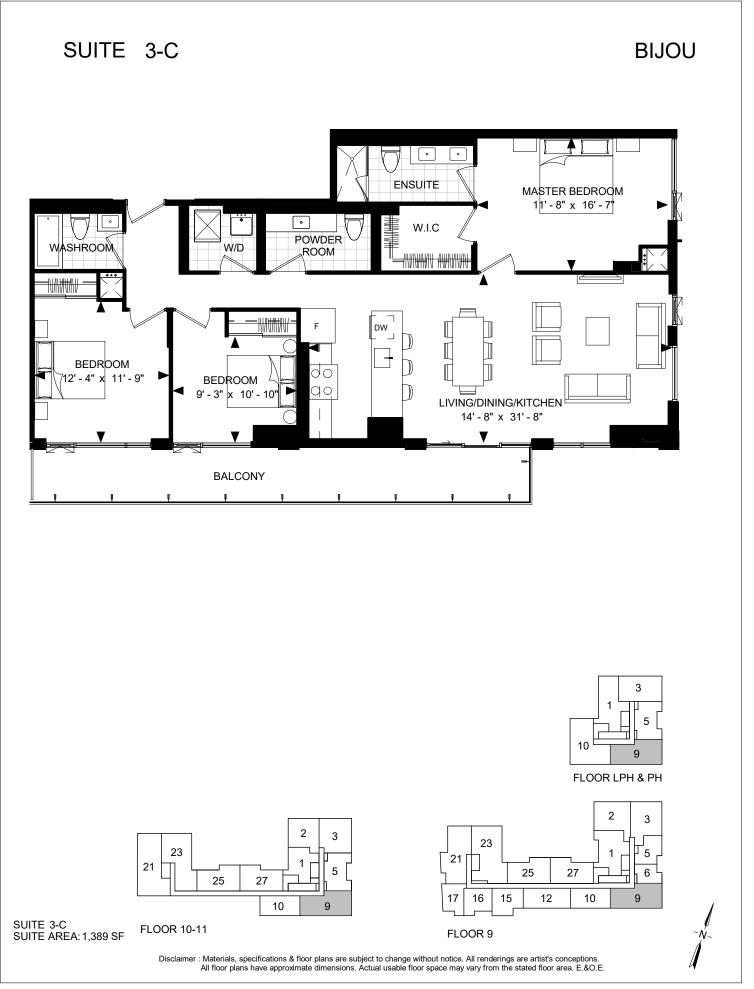

10" x 16' - 3" - NAHANA  $\bigcap$  $\frown$ DW w.i.c t - |\/} 000 F ENSUITE BEDROOM | 9' - 2" x 14' - 0" 0 ۰ w/p POWDER ENSUITE-• • //\<del>///</del>///

SUITE 2T SUITE AREA: 1286 SF







# SUITE 2-R

Used to be 3-F



SUITE 2-R SUITE AREA: 1,585 SF



Disclaimer : Materials, specifications & floor plans are subject to change without notice. All renderings are artist's conceptions. All floor plans have approximate dimensions. Actual usable floor space may vary from the stated floor area. E.&O.E.



Disclaimer : Materials, specifications & floor plans are subject to change without notice. All renderings are artist's conceptions. All floor plans have approximate dimensions. Actual usable floor space may vary from the stated floor area. E.&O.E.

# SUITE 2D-M

Used to be 3-G



BIJOU