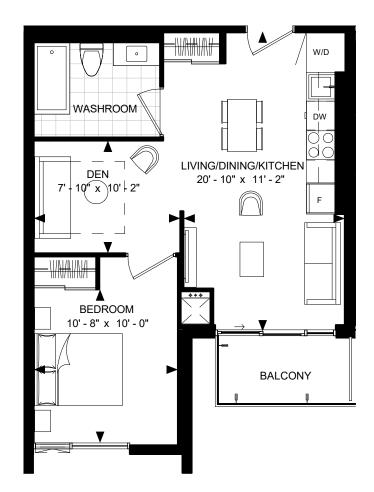

# SUITE 1D1-E

BIJOU





SUITE 1D1-E SUITE AREA: 574 SF

> Disclaimer : Materials, specifications & floor plans are subject to change without notice. All renderings are artist's conceptions. All floor plans have approximate dimensions. Actual usable floor space may vary from the stated floor area. E.&O.E.

BIJOU



SUITE 1D1-F SUITE AREA: 575 SF

> Disclaimer : Materials, specifications & floor plans are subject to change without notice. All renderings are artist's conceptions. All floor plans have approximate dimensions. Actual usable floor space may vary from the stated floor area. E.&O.E.



SUITE 1D1-F1 SUITE AREA: 553 SF

> Disclaimer : Materials, specifications & floor plans are subject to change without notice. All renderings are artist's conceptions. All floor plans have approximate dimensions. Actual