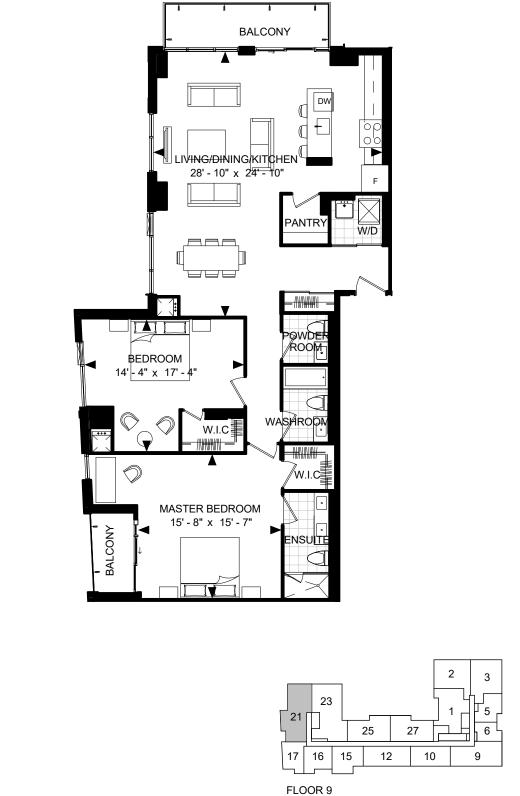

SUITE 1D2-A SUITE AREA: 623 SF

SUITE 2-B

BIJOU

BIJOU

Disclaimer : Materials, specifications & floor plans are subject to change without notice. All renderings are artist's conceptions. All floor plans have approximate dimensions. Actual usable floor space may vary from the stated floor area. E.&O.E.