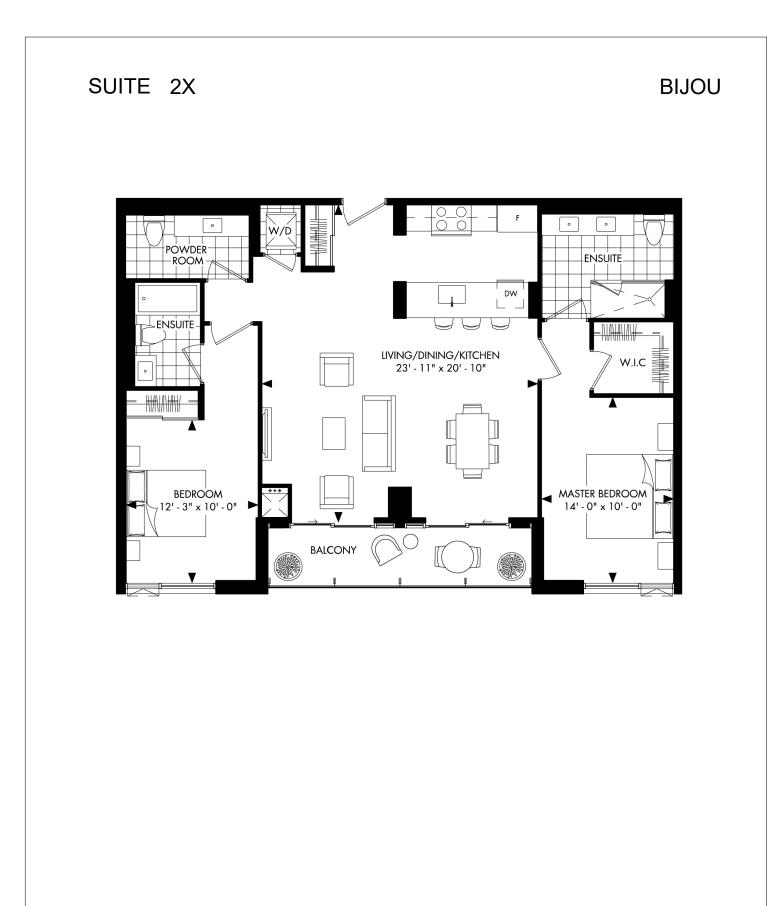

SUITE 1D2-A SUITE AREA: 623 SF

SUITE 2-B

BIJOU

BIJOU

Disclaimer : Materials, specifications & floor plans are subject to change without notice. All renderings are artist's conceptions. All floor plans have approximate dimensions. Actual usable floor space may vary from the stated floor area. E.&O.E.