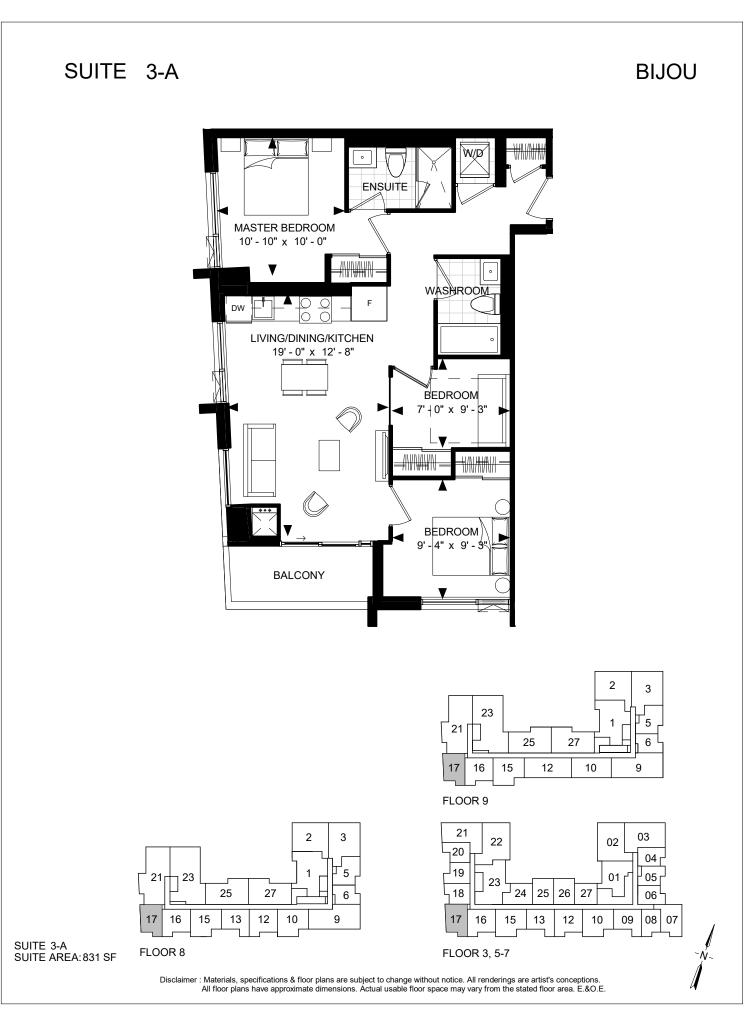

4' - 10" x 16' - 3" - NAHANA  $\bigcap$  $\frown$ DW w.i.c t - |\/} 000 F ENSUITE BEDROOM | 9' - 2" x 14' - 0" 0 ۰ w/p POWDER ENSUITE-• • //\<del>///</del>///

SUITE 2T SUITE AREA: 1286 SF







# SUITE 2-R

Used to be 3-F



SUITE 2-R SUITE AREA: 1,585 SF



Disclaimer : Materials, specifications & floor plans are subject to change without notice. All renderings are artist's conceptions. All floor plans have approximate dimensions. Actual usable floor space may vary from the stated floor area. E.&O.E.



Disclaimer : Materials, specifications & floor plans are subject to change without notice. All renderings are artist's conceptions. All floor plans have approximate dimensions. Actual usable floor space may vary from the stated floor area. E.&O.E.

# SUITE 2D-M

Used to be 3-G



BIJOU