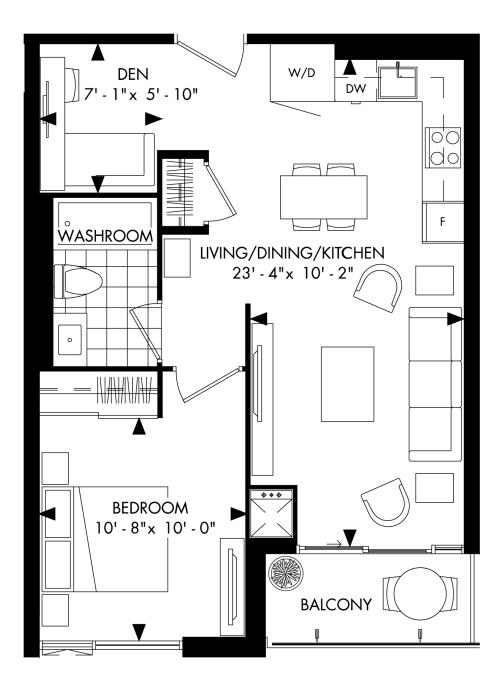

# SUITE 1D1-E

BIJOU





SUITE 1D1-E SUITE AREA: 574 SF

> Disclaimer : Materials, specifications & floor plans are subject to change without notice. All renderings are artist's conceptions. All floor plans have approximate dimensions. Actual usable floor space may vary from the stated floor area. E.&O.E.

BIJOU



SUITE 1D1-F SUITE AREA: 575 SF

> Disclaimer : Materials, specifications & floor plans are subject to change without notice. All renderings are artist's conceptions. All floor plans have approximate dimensions. Actual usable floor space may vary from the stated floor area. E.&O.E.



SUITE 1D1-F1 SUITE AREA: 553 SF

> Disclaimer : Materials, specifications & floor plans are subject to change without notice. All renderings are artist's conceptions. All floor plans have approximate dimensions. Actual usable floor space may vary from the stated floor area. E.&O.E.

BIJOU



SUITE 1D1-F2 SUITE AREA: 575 SF

> Disclaimer : Materials, specifications & floor plans are subject to change without notice. All renderings are artist's conceptions. All floor plans have approximate dimensions. Actual u