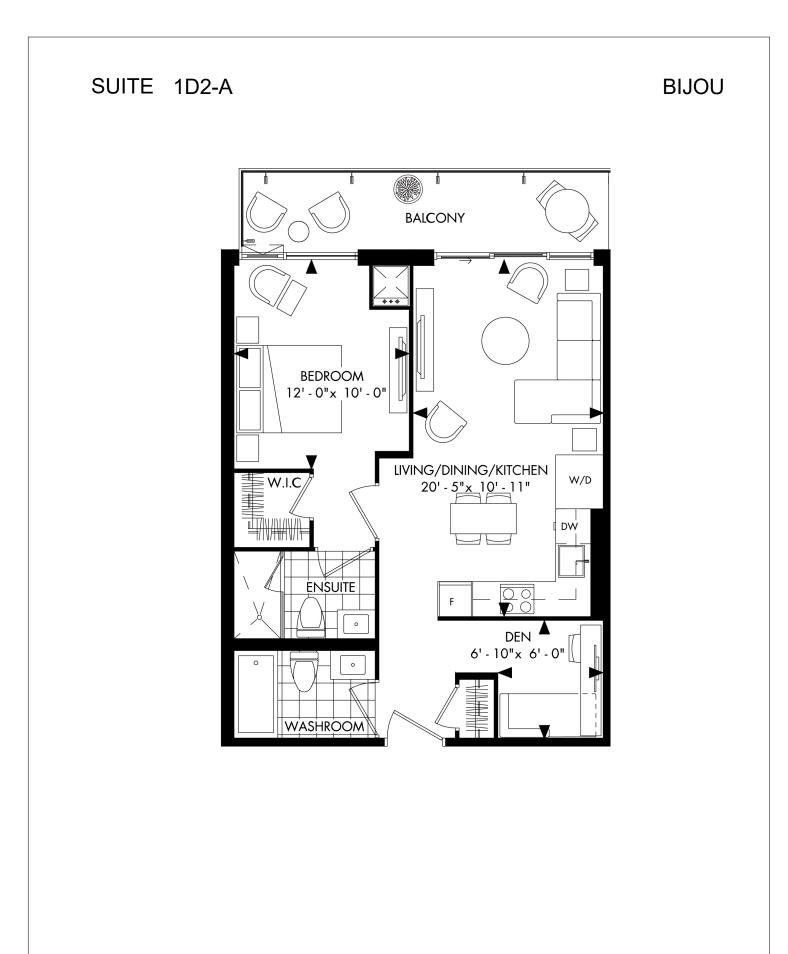

SUITE 1D2-A SUITE AREA: 623 SF

SUITE 2-B

BIJOU

BIJOU

Disclaimer : Materials, specifications & floor plans are subject to change without notice. All renderings are artist's conceptions. All floor plans have approximate dimensions. Actual usable floor space may vary from the stated floor area. E.&O.E.