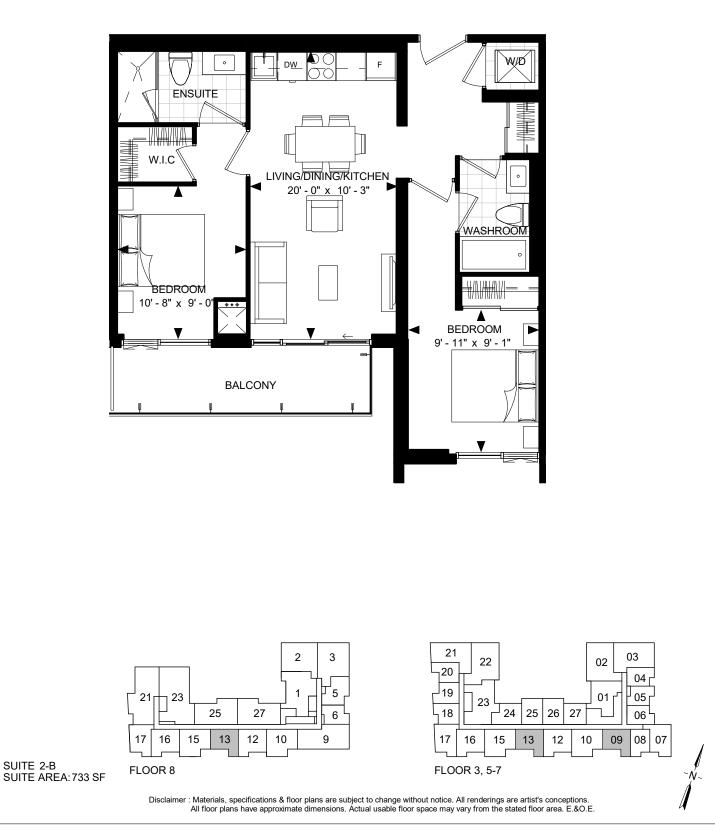

SUITE 1D2-A SUITE AREA: 623 SF

SUITE 2-B

BIJOU

BIJOU

Disclaimer : Materials, specifications & floor plans are subject to change without notice. All renderings are artist's conceptions. All floor plans have approximate dimensions. Actual usable floor space may vary from the stated floor area. E.&O.E.