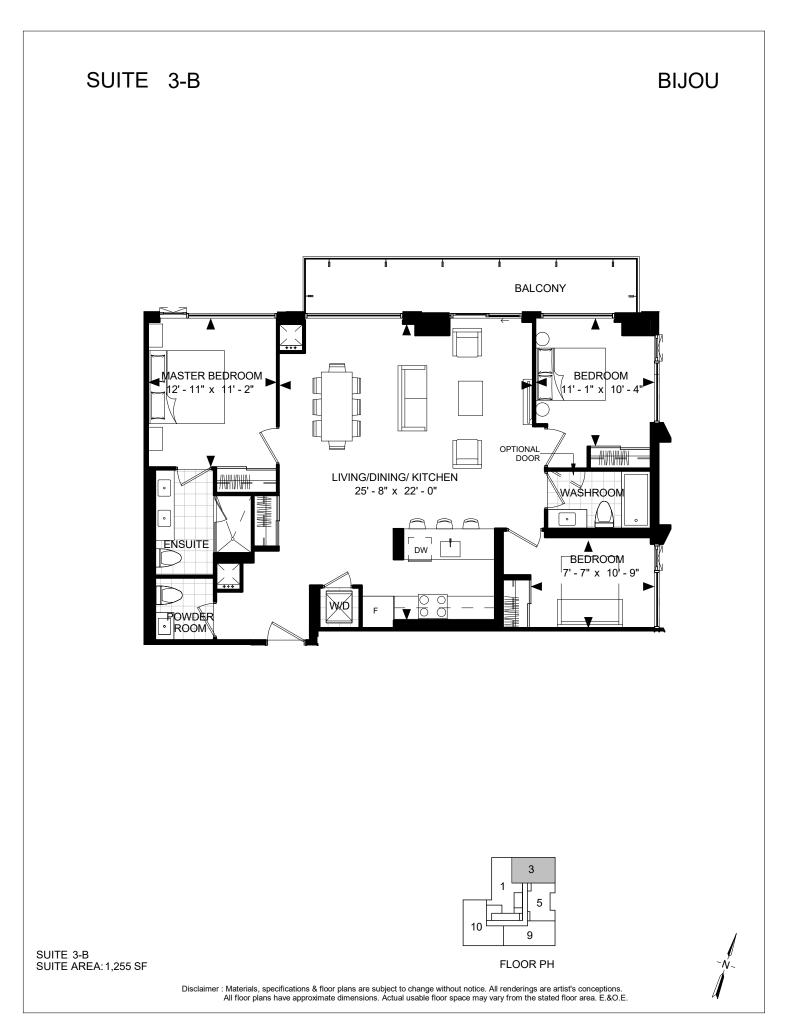

- 10" x 16' - 3" - NAHANA  $\bigcap$  $\frown$ DW w.i.c t - |\/} 000 F ENSUITE BEDROOM | 9' - 2" x 14' - 0" 0 ۰ w/p POWDER ENSUITE-• • //\<del>///</del>///

SUITE 2T SUITE AREA: 1286 SF







# SUITE 2-R

Used to be 3-F



SUITE 2-R SUITE AREA: 1,585 SF



Disclaimer : Materials, specifications & floor plans are subject to change without notice. All renderings are artist's conceptions. All floor plans have approximate dimensions. Actual usable floor space may vary from the stated floor area. E.&O.E.



Disclaimer : Materials, specifications & floor plans are subject to change without notice. All renderings are artist's conceptions. All floor plans have approximate dimensions. Actual usable floor space may vary from the stated floor area. E.&O.E.

# SUITE 2D-M

Used to be 3-G



BIJOU