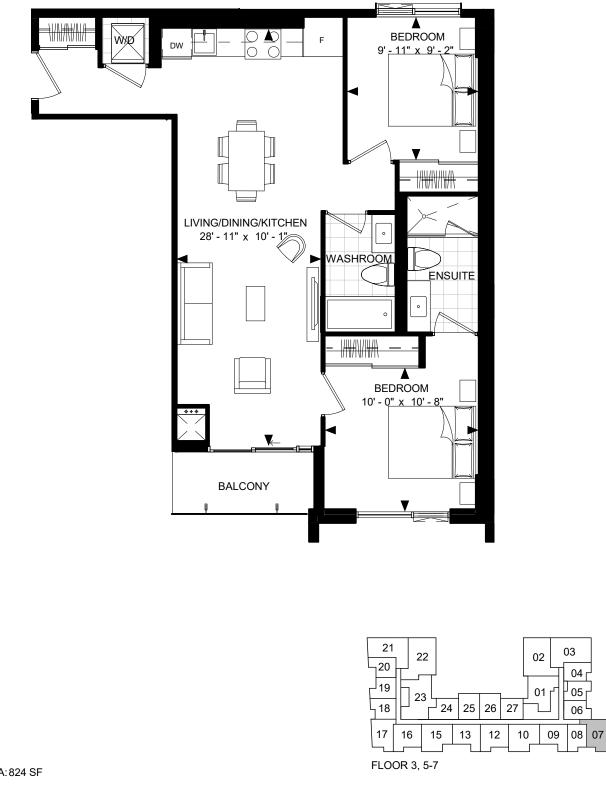

NOT TO SCALE

SUITE 2-E SUITE AREA: 824 SF SUITE 2Z

BIJOU

SUITE 2Z SUITE AREA: 1123 SF

SUITE 2T BIJOU þ İ BALCONY MASTER BEDROOM 14' - 2"x12' - 0" T Π LIVING/DINING/KITCHEN 24' - 10" x 16' - 3" - NAHANA  $\bigcap$  $\frown$ DW w.i.c t - |\/} 000 F ENSUITE BEDROOM | 9' - 2" x 14' - 0" 0 ۰ w/p POWDER ENSUITE-• • //\<del>///</del>///