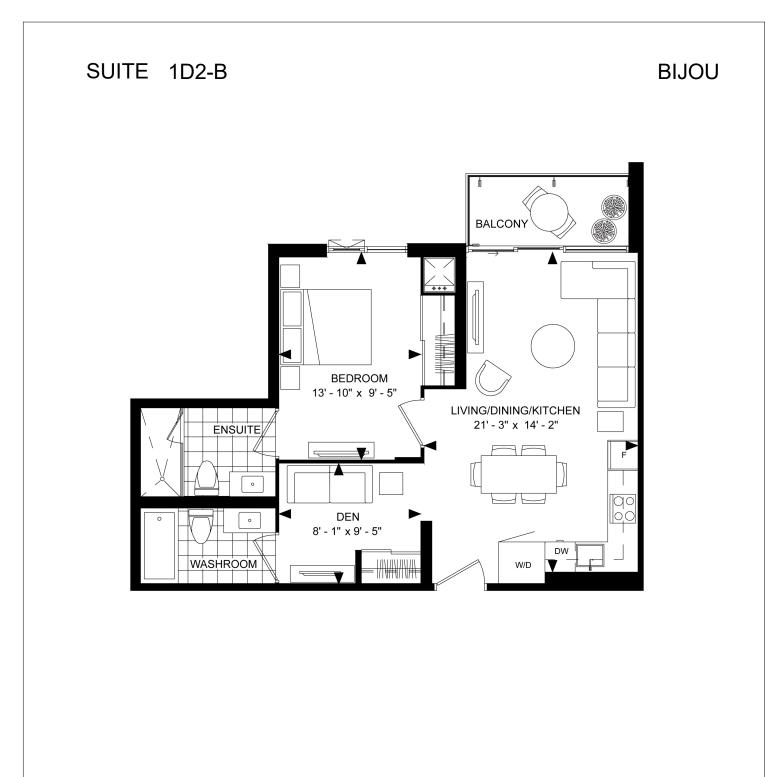

SUITE 1D2-A SUITE AREA: 623 SF

SUITE 2-B

BIJOU

BIJOU

Disclaimer : Materials, specifications & floor plans are subject to change without notice. All renderings are artist's conceptions. All floor plans have approximate dimensions. Actual usable floor space may vary from the stated floor area. E.&O.E.