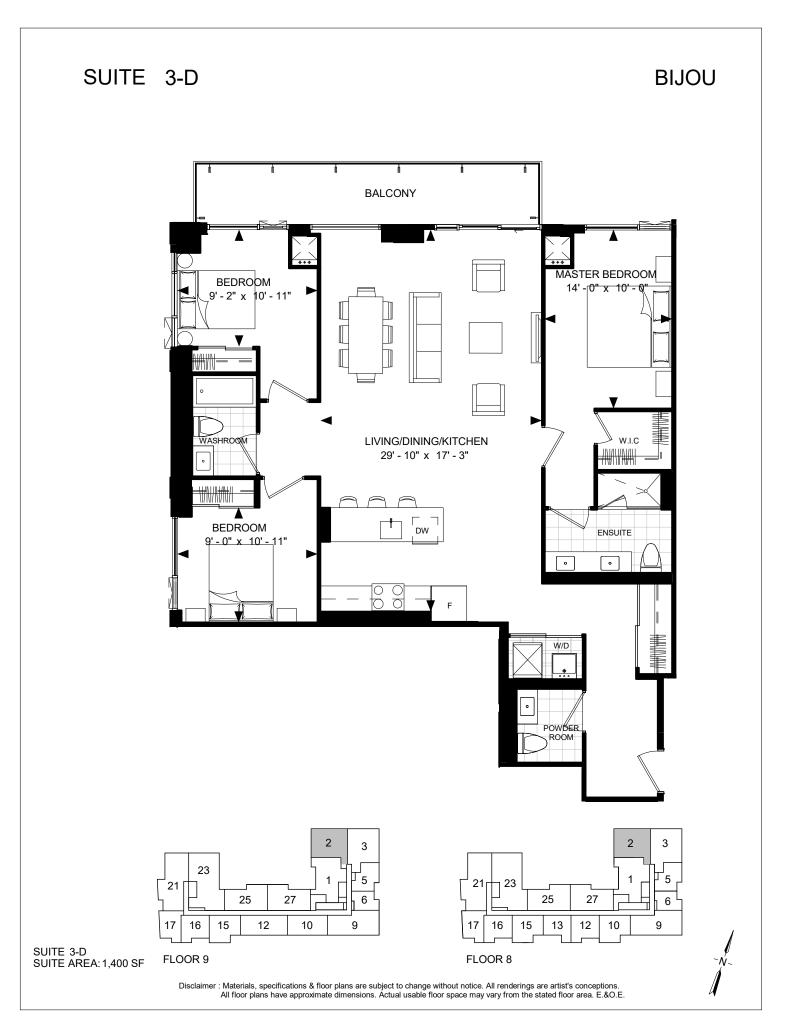

0" x 16' - 3" - NAHANA  $\bigcap$  $\frown$ DW w.i.c t - |\/} 000 F ENSUITE BEDROOM | 9' - 2" x 14' - 0" 0 ۰ w/p POWDER ENSUITE-• • //\<del>///</del>///

SUITE 2T SUITE AREA: 1286 SF







# SUITE 2-R

Used to be 3-F



SUITE 2-R SUITE AREA: 1,585 SF



Disclaimer : Materials, specifications & floor plans are subject to change without notice. All renderings are artist's conceptions. All floor plans have approximate dimensions. Actual usable floor space may vary from the stated floor area. E.&O.E.



Disclaimer : Materials, specifications & floor plans are subject to change without notice. All renderings are artist's conceptions. All floor plans have approximate dimensions. Actual usable floor space may vary from the stated floor area. E.&O.E.

# SUITE 2D-M

Used to be 3-G



BIJOU