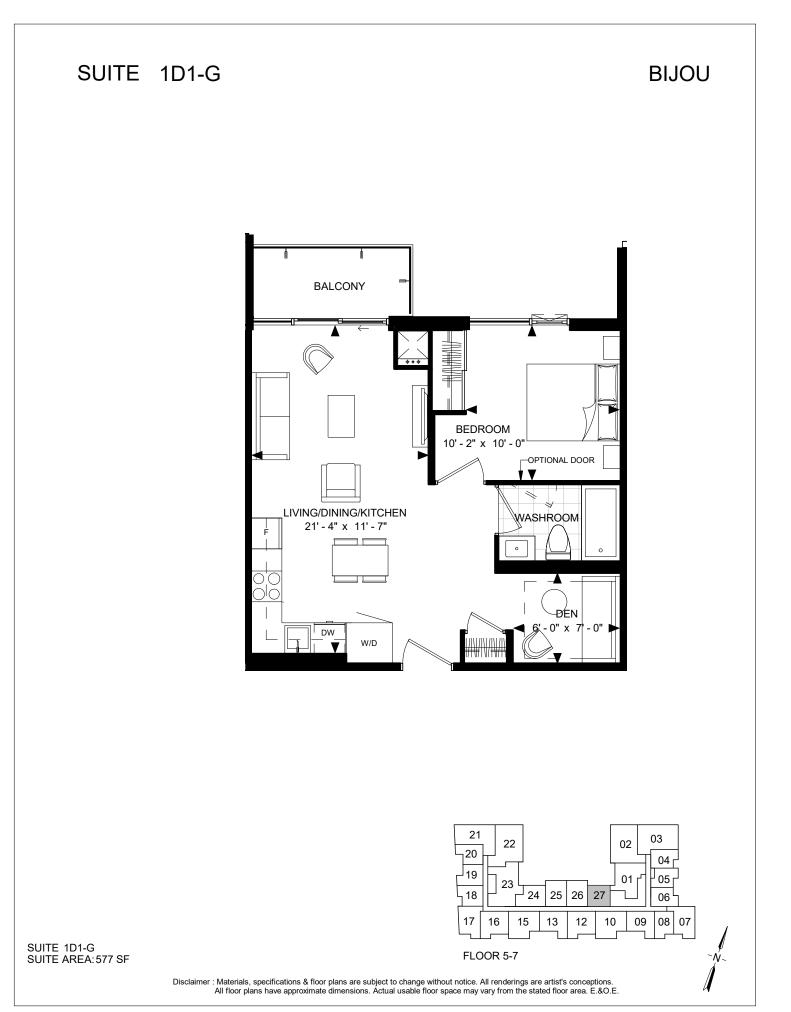

ifications & floor plans are subject to change without notice. All renderings are artist's conceptions. All floor plans have approximate dimensions. Actual usable floor space may vary from the stated floor area. E.&O.E.



SUITE 1D1-F1 SUITE AREA: 553 SF

> Disclaimer : Materials, specifications & floor plans are subject to change without notice. All renderings are artist's conceptions. All floor plans have approximate dimensions. Actual usable floor space may vary from the stated floor area. E.&O.E.

BIJOU



SUITE 1D1-F2 SUITE AREA: 575 SF

> Disclaimer : Materials, specifications & floor plans are subject to change without notice. All renderings are artist's conceptions. All floor plans have approximate dimensions. Actual usable floor space may vary from the stated floor area. E.&O.E.





SUITE 1D2-A SUITE AREA: 623 SF





SUITE 2-B

BIJOU





BIJOU



Disclaimer : Materials, specifications & floor plans are subject to change without notice. All renderings are artist's conceptions. All floor plans have approximate dimensions. Actual usable floor space may vary from the stated floor area. E.&O.E.

NOT TO SCALE

SUITE 2-E SUITE AREA: 824 SF SUITE 2Z

BIJOU



SUITE 2Z SUITE AREA: 1123 SF









SUITE 2T BIJOU þ İ BALCONY MASTER BEDROOM 14' - 2"x12' - 0" T Π LIVING/DINING/KITCHEN 24' - 10" x 16' - 3" - NAHANA  $\bigcap$  $\frown$ DW w.i.c t - |\/} 000 F ENSUITE BEDROOM | 9' - 2" x 14' - 0" 0 ۰ w/p POWDER ENSUITE-• • //\<del>///</del>///

SUITE 2T SUITE AREA: 1286 SF







# SUITE 2-R

Used to be 3-F



SUITE 2-R SUITE AREA: 1,585 SF



Disclaimer : Materials, specific