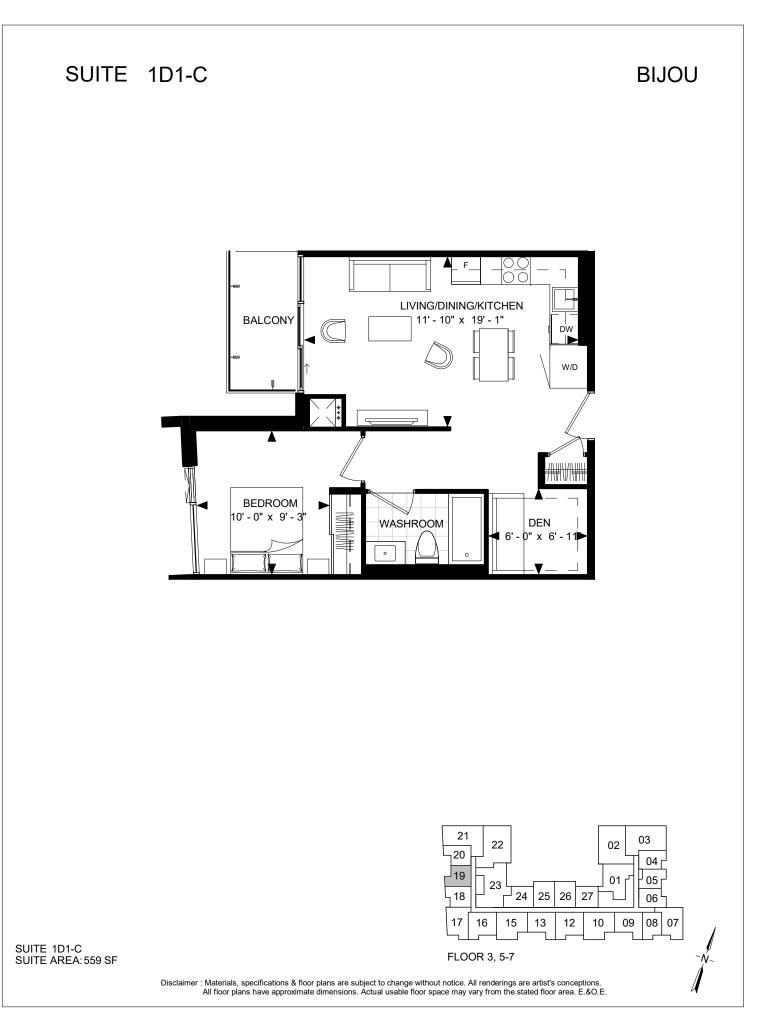

# SUITE 1D1-E

BIJOU





SUITE 1D1-E SUITE AREA: 574 SF

> Disclaimer : Materials, specifications & floor plans are subject to change without notice. All renderings are artist's conceptions. All floor plans have approximate dimensions. Actual usable floor space may vary from the stated floor area. E.&O.E.

BIJOU



SUITE 1D1-F SUITE AREA: 575 SF

> Disclaimer : Materials, specifications & floor plans are subject to change without notice. All renderings are artist's conceptions. All floor plans have approximate dimensions. Actual usable floor space may vary from the stated floor area. E.&O.E.



SUITE 1D1-F1 SUITE AREA: 553 SF

> Disclaimer : Materials, specifications & floor plans are subject to change without notice. All renderings are artist's conceptions. All floor plans have approxi