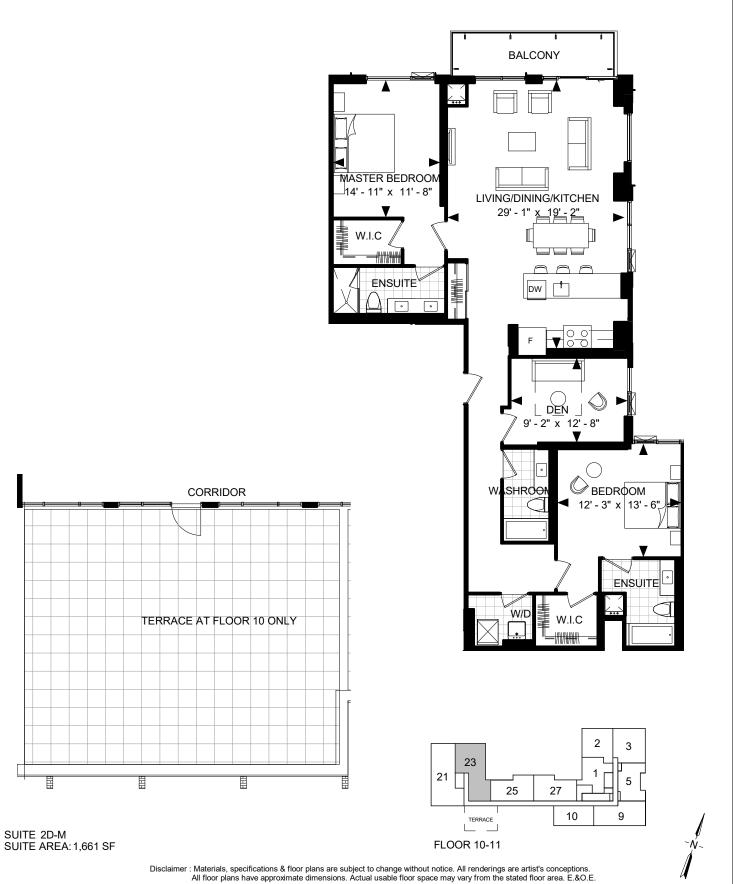

KITCHEN 24' - 10" x 16' - 3" - NAHANA  $\bigcap$  $\frown$ DW w.i.c t - |\/} 000 F ENSUITE BEDROOM | 9' - 2" x 14' - 0" 0 ۰ w/p POWDER ENSUITE-• • //\<del>///</del>///

SUITE 2T SUITE AREA: 1286 SF







# SUITE 2-R

Used to be 3-F



SUITE 2-R SUITE AREA: 1,585 SF



Disclaimer : Materials, specifications & floor plans are subject to change without notice. All renderings are artist's conceptions. All floor plans have approximate dimensions. Actual usable floor space may vary from the stated floor area. E.&O.E.



Disclaimer : Materials, specifications & floor plans are subject to change without notice. All renderings are artist's conceptions. All floor plans have approximate dimensions. Actual usable floor space may vary from the stated floor area. E.&O.E.

# SUITE 2D-M

Used to be 3-G



BIJOU