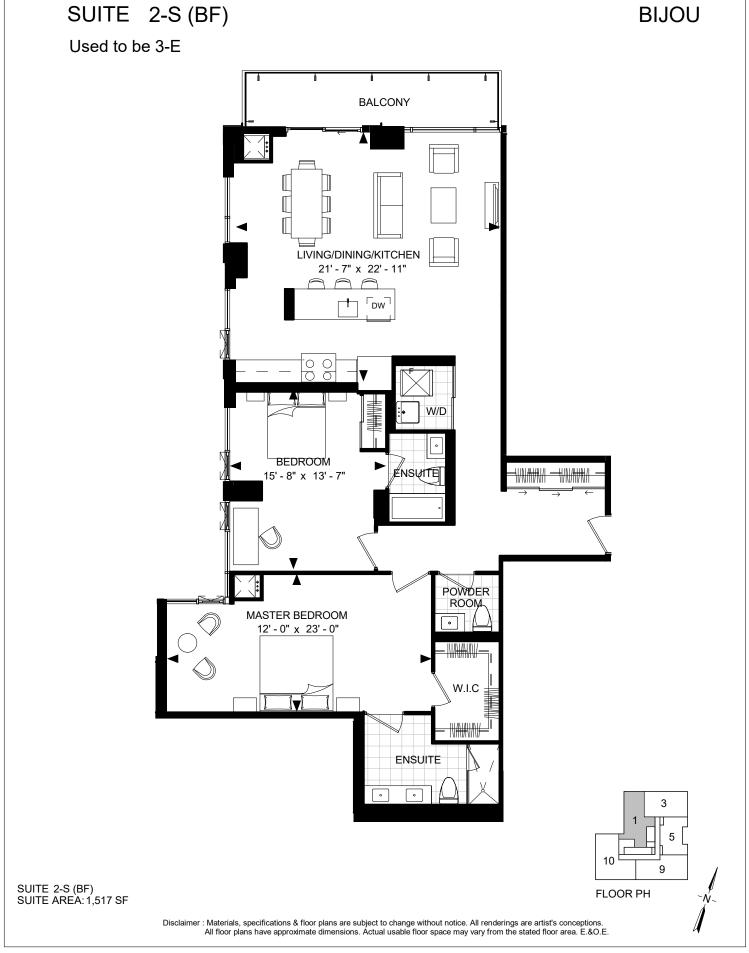

# SUITE 2-R

Used to be 3-F

SUITE 2-R SUITE AREA: 1,585 SF

Disclaimer : Materials, specifications & floor plans are subject to change without notice. All renderings are artist's conceptions. All floor plans have approximate dimensions. Actual usable floor space may vary from the stated floor area. E.&O.E.