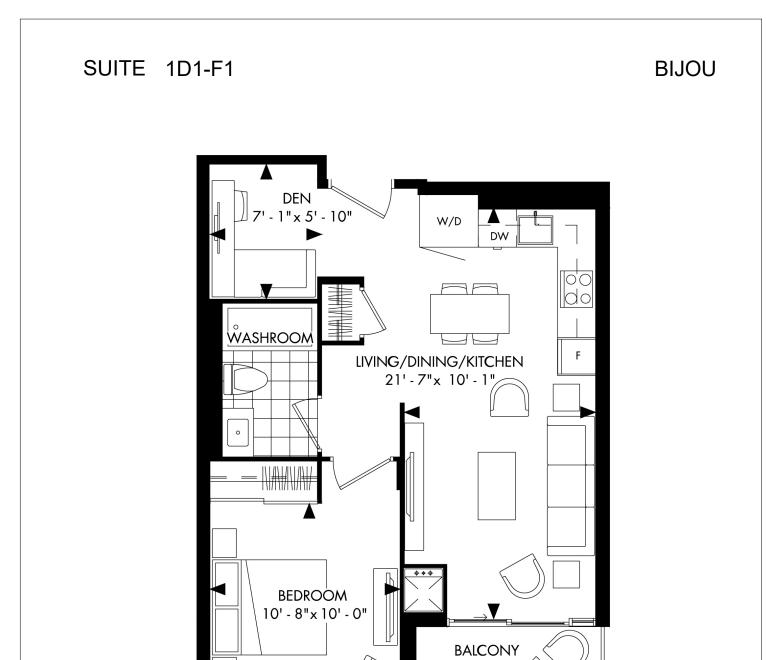

SUITE 1D1-F1 SUITE AREA: 553 SF

> Disclaimer : Materials, specifications & floor plans are subject to change without notice. All renderings are artist's conceptions. All floor plans have approximate dimensions. Actual usable floor space may vary from the stated floor area. E.&O.E.