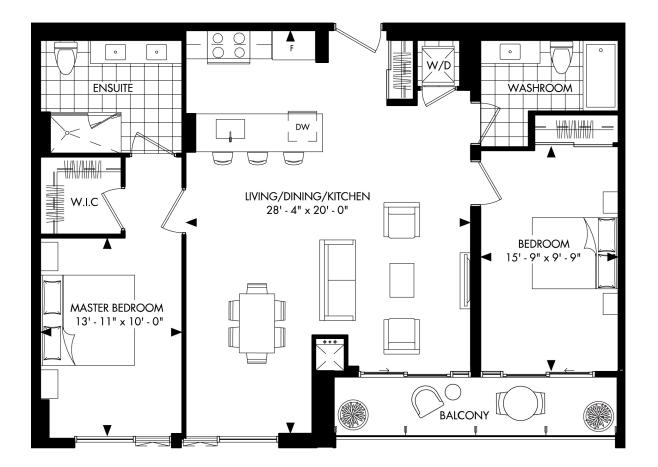

SUITE 1D2-A SUITE AREA: 623 SF

SUITE 2-B

BIJOU

BIJOU

Disclaimer : Materials, specifications & floor plans are subject to change without notice. All renderings are artist's conceptions. All floor plans have approximate dimensions. Actual usable floor space may vary from the stated floor area. E.&O.E.