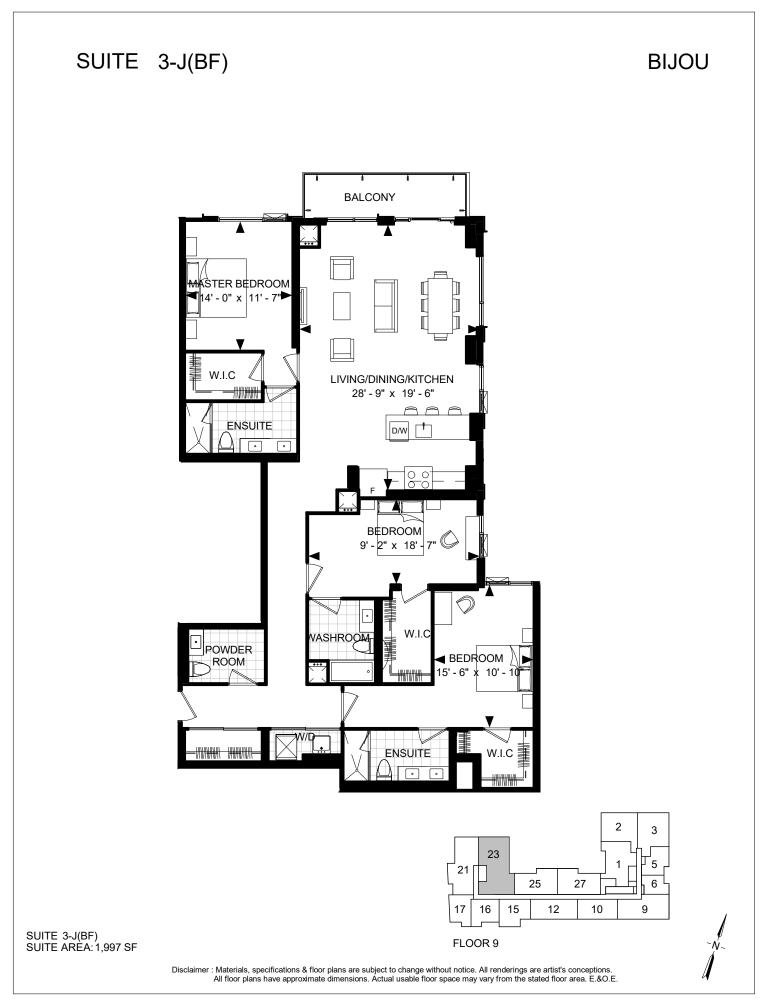

x 16' - 3" - NAHANA  $\bigcap$  $\frown$ DW w.i.c t - |\/} 000 F ENSUITE BEDROOM | 9' - 2" x 14' - 0" 0 ۰ w/p POWDER ENSUITE-• • //\<del>///</del>///

SUITE 2T SUITE AREA: 1286 SF







# SUITE 2-R

Used to be 3-F



SUITE 2-R SUITE AREA: 1,585 SF



Disclaimer : Materials, specifications & floor plans are subject to change without notice. All renderings are artist's conceptions. All floor plans have approximate dimensions. Actual usable floor space may vary from the stated floor area. E.&O.E.



Disclaimer : Materials, specifications & floor plans are subject to change without notice. All renderings are artist's conceptions. All floor plans have approximate dimensions. Actual usable floor space may vary from the stated floor area. E.&O.E.

# SUITE 2D-M

Used to be 3-G



BIJOU