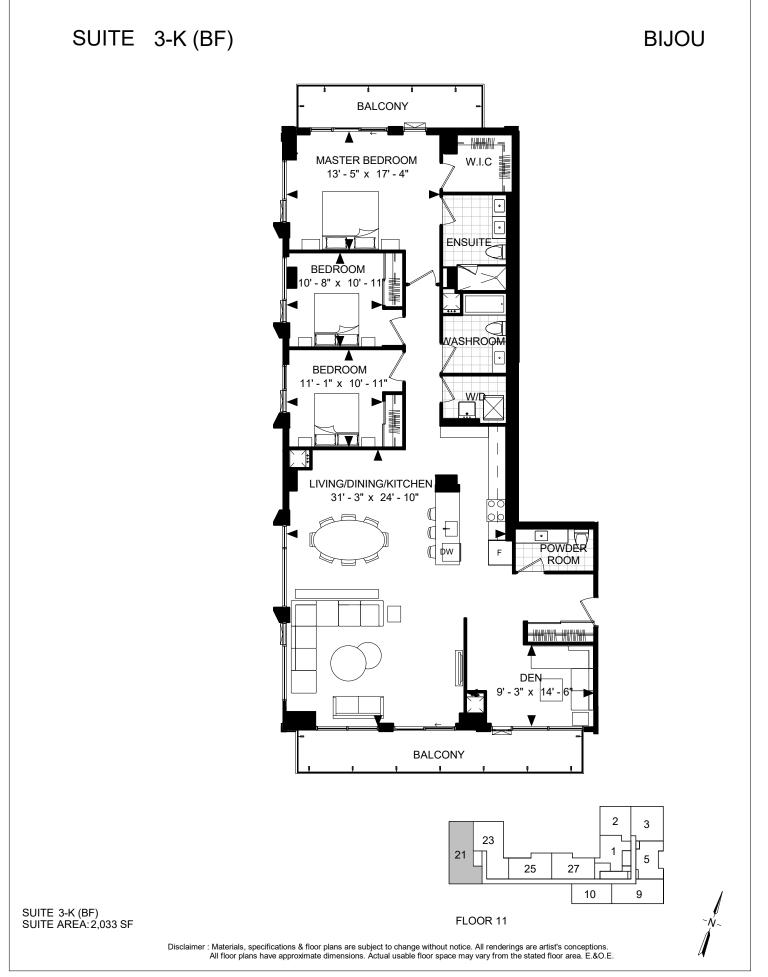

16' - 3" - NAHANA  $\bigcap$  $\frown$ DW w.i.c t - |\/} 000 F ENSUITE BEDROOM | 9' - 2" x 14' - 0" 0 ۰ w/p POWDER ENSUITE-• • //\<del>///</del>///

SUITE 2T SUITE AREA: 1286 SF







# SUITE 2-R

Used to be 3-F



SUITE 2-R SUITE AREA: 1,585 SF



Disclaimer : Materials, specifications & floor plans are subject to change without notice. All renderings are artist's conceptions. All floor plans have approximate dimensions. Actual usable floor space may vary from the stated floor area. E.&O.E.



Disclaimer : Materials, specifications & floor plans are subject to change without notice. All renderings are artist's conceptions. All floor plans have approximate dimensions. Actual usable floor space may vary from the stated floor area. E.&O.E.

# SUITE 2D-M

Used to be 3-G



BIJOU